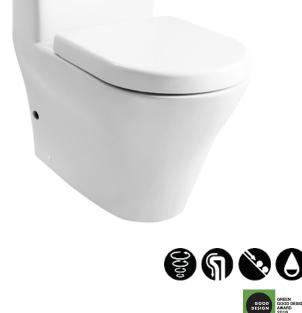

### TOILETS

ONE PIECE TOILET

## Features

- TORNADO FLUSH for powerful flushing effect with less amount of water
- Unique sculpted design, high profile One-Piece Toilet
- WATER SAVING
- CEFIONTECT technology; super smooth ion barrier glazing for a clean Toilet bowl
- RIMLESS DESIGN, seamless easy-clean bowl design

### **S**pecifications

| Flush system:   | TORNADO FLUSH      |
|-----------------|--------------------|
| Water Use:      | 4.5L / 3L          |
| Rough-in:       | 305 mm (CW166B)    |
| Rough-in:       | H=180 mm (CW166PB) |
| Bowl Shape:     | D-Shape            |
| Water Pressure: | 0.05MPa~0.75MPa    |
| Size:           | 392Wx704Dx695H mm  |
|                 |                    |