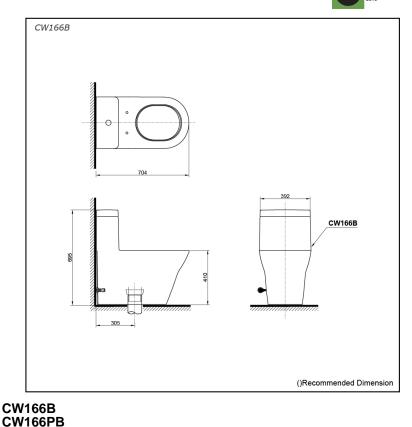

### **S**pecifications

| Flush system:   | TORNADO FLUSH      |
|-----------------|--------------------|
| Water Use:      | 4.5L / 3L          |
| Rough-in:       | 305 mm (CW166B)    |
| Rough-in:       | H=180 mm (CW166PB) |
| Bowl Shape:     | D-Shape            |
| Water Pressure: | 0.05MPa~0.75MPa    |
| Size:           | 392Wx704Dx695H mm  |
|                 |                    |

# Parts description

Fittings and Seat & Cover are not included

- CW166B D-Shape Closet Bowl (S-Trap) (Rough-in 305)
- CW166PB D-Shape Closet Bowl (P-Trap) (Rough-in 180)

Golors

•

White (CEFIONTECT)

TOILETS

CW166PB

()Recommended Dimension