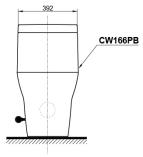

### **S**pecifications

| Flush system:   | TORNADO FLUSH      |
|-----------------|--------------------|
| Water Use:      | 4.5L / 3L          |
| Rough-in:       | 305 mm (CW166B)    |
| Rough-in:       | H=180 mm (CW166PB) |
| Bowl Shape:     | D-Shape            |
| Water Pressure: | 0.05MPa~0.75MPa    |
| Size:           | 392Wx704Dx695H mm  |
|                 |                    |

# Parts description

Fittings and Seat & Cover are not included

- CW166B D-Shape Closet Bowl (S-Trap) (Rough-in 305)
- CW166PB D-Shape Closet Bowl (P-Trap) (Rough-in 180)

Golors

•

White (CEFIONTECT)

TOILETS

CW166PB