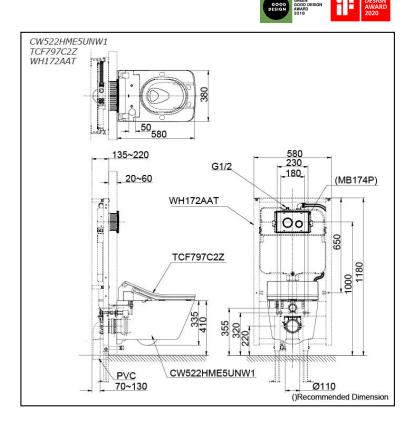

# Specifications 5

BOWL:

Flush System: TORNADO FLUSH

Water Use: 4.5L / 3L Rough-in: H=220 Bowl Shape: Square Shape Water Pressure: 0.05MPa~0.75MPa

Size: WASHLET:

220~240V, 50/60Hz, 832~843W Power Rating:

380W x 580D x 335H mm

Length of Power 0.9 m

Size: 383W x 579D x 146H mm

# Parts description

Seat & Cover are not included

CW522HME5UNW1

Square Shape Wall Hung Closet Bowl (P-Trap) with Concealed feature, hiding all wiring inside the bowl

TCF797C2Z

Concealed WASHLET SX (Auto Flush) WH172AAT

Concealed Tank (4.5L / 3L)

### **Optional Parts**

MB174P Flush Panel

#### **NOTE**

DO NOT COUPLE THIS WC WITH FLUSH VALVE

White