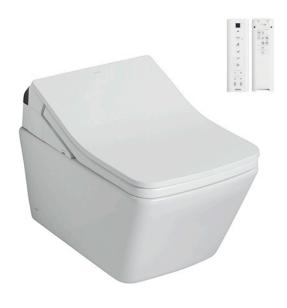

## WASHLET+

### CW522HME5UNW1 TCF797C2Z WH172AAT

### WALL HUNG TOILET with **WASHLET SX**

## eatures

- CEFIONTECT Technology: super smooth, ion barrier glazing for a clean toilet bowl
- TORNADO FLUSH for powerful flushing with less amount of water
- RIMLESS DESIGN bowl ensures easy cleaning and ultimate hygiene
- EWATER+ keeps nozzle clean with sanitizing effect against bacteria
- Fully equipped with rear, front and oscillating & pulsating cleansing function
- Temperature control HEATED SEAT
- PREMIST a fine spray of mist making it difficult for dirt to adhere
- Soft closing seat and cover

EWATER+ is made from tap water by electrolyzed chloride ion. After use, it returns back to ordinary state of water