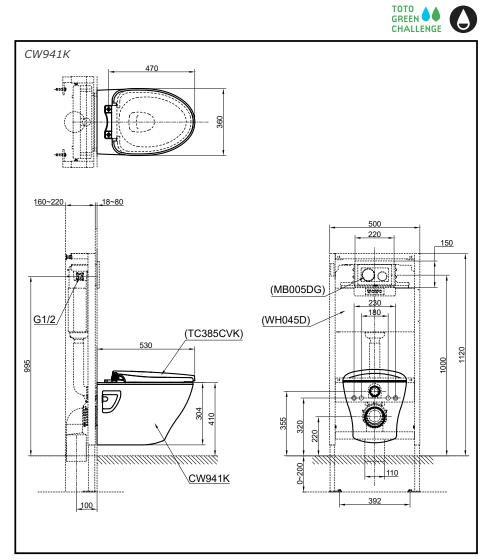

# TOILETS

Le Blanc Wall Hung Toilet

CW941K

## Specifications

| Flush System   | : Wash Down          |    |
|----------------|----------------------|----|
| Water Use      | : 6L / 3L            |    |
| Rough-in       | : H=220 mm           |    |
| Bowl Shape     | : Elongated          |    |
| Water Pressure | : 0.05MPa~0.75MPa    |    |
| Size           | : 360W x 530D x 304H | тт |

# Parts description

Seat & Cover and fittings are not included

• CW941K Elongated Wall Hung Closet Bowl (P-Trap) (Rough-in 220)

#### **Optional Parts**

- O TC385VS Soft close Seat & Cover
- O WH045D Concealed Cistern w/Frame
- O MB005DG Flush Panel