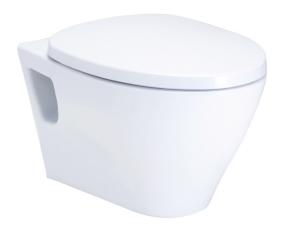

# TOILETS

Le Blanc Wall Hung Toilet

CW941K

#### **F**eatures

- Unique sculpted design, Wall Hung Toilet
- Dual flush system
- Skirted styling with concealed trapway for easy cleaning
- Upgrade with a Softclose Seat & Cover or WASHLET
- The Le Blanc suite: Matching toilets, lavatories and bidets

## Specifications

| Flush System   | : Wash Down          |    |
|----------------|----------------------|----|
| Water Use      | : 6L / 3L            |    |
| Rough-in       | : H=220 mm           |    |
| Bowl Shape     | : Elongated          |    |
| Water Pressure | : 0.05MPa~0.75MPa    |    |
| Size           | : 360W x 530D x 304H | тт |