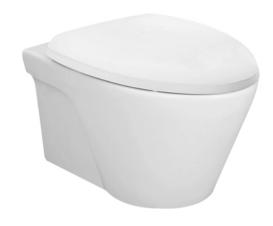

#### AVANTE WALL HUNG TOILET

### **a**eatures

- WATER SAVING structure
- Dual Flush System
- Sleek skirted design with concealed trapway for easy cleaning