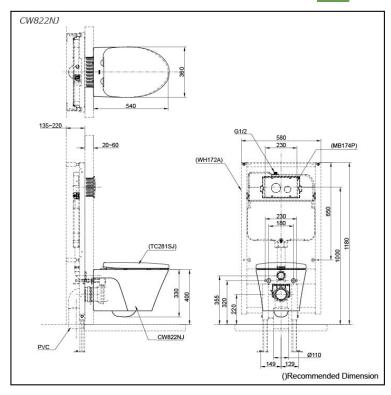

# Specifications 5

Flush system: Wash Down
Water Use: 4.5L / 3L
Rough-in: H=220 mm
Bowl Shape: Elongated

Water Pressure: 0.05MPa~0.75MPa Size: 360Wx540Dx330H mm

# Parts description

Fittings and Seat & Cover are not included

CW822NJ
 Elongated Wall Hung Closet Bowl (P-Trap) (Rough-in 220)

#### **Optional Parts**

- WH172A Concealed Cistern w/Frame
- WH142A Concealed Cistern w/Frame (Low Type)
- TC281SJ Soft close Seat & Cover
- MB174P Flush Panel

White