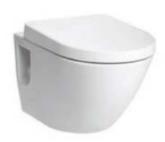

# **CW762B**

# **FEATURES**

- 3.3L/4.8L flushing system, low consumption.
- Fashion profile designed for Basic+ series.
- Tornado flushing system makes the best use of water in a strong, clean and quiet way.
- Creative easy-to-clean edgeless bowl.
- Cefiontect applied.
- Debris, mold and bacteria being prevented from sticking to ceramic surfaces leads to fewer chemicals and water in cleaning.