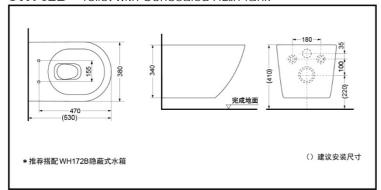

## **SPECIFICS**

Size: 530\*380\*355mm

Nominal water consumption:

3.81

Dual flush volume: 3.3/4.8L Water efficiency grade:

Grade 1

Drainage: wall drain

Flush system: tornado flush

Rough-in: H=220mm

Water supply:

0.05MPa(dynamic pressure)~ 0.75MPa(static pressure)