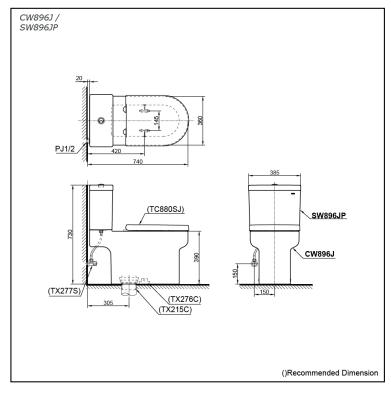

## **S**pecifications

Flush system: Wash Down
Water Use: 4.5L / 3L
Rough-in: 305 mm
Bowl Shape: D-Shape

Water Pressure: 0.05MPa~0.75MPa Size: 385Wx720Dx730H mm

# Parts description

Fittings and Seat & Cover are not included

- CW896J
   D-Shape Close Coupled Toilet (S-Trap)
   (Rough-in 305)
- SW896JP Tank & Lid w/ Tank Trim

#### **Optional Parts**

- TC880SJ Duroplast Seat & Cover w/ Metal Hinges & Soft Closing
- TX277S Stop Valve w/ Flexible Hose
- TX215C Slip-in connector
- TX276C Fixing Bracket

White