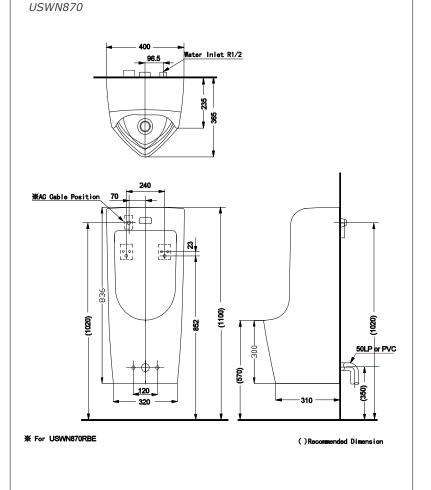

## **S**pecifications

Water Use :  $1.2 \sim 1.9L$ Size : 400WX365DX836H Water Pressure : 0.1 MPa  $\sim$  0.75 MPa

# Parts description

Fittings included.

#### ●USWN870RBW

Wall Hung Urinal Back Inlet Type W/ Built-in Sensor Self-powered Operated

#### ●USWN870RBE

Wall Hung Urinal Back Inlet Type W/ Built-in Sensor AC 220V Operated

#### ●USWN870RB

Wall Hung Urinal Back Inlet Type W/ Built-in Sensor Battery Operated

White

Please consult a TOTO representative for details