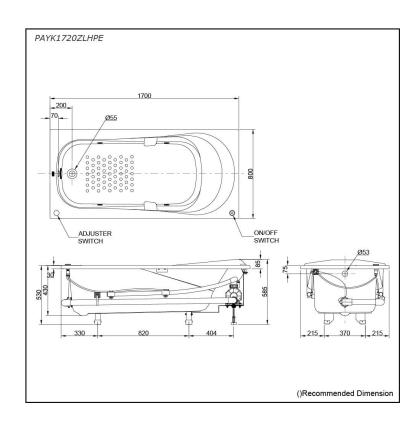

### PAYK1720ZLHPE PAYK1720ZRHPE

# Specifications 5 |

1700W x 800D x 585H mm Size:

Material: Acrylic 232L Actual Capacity:

Pop-up Waste: Not Included

#### PAYK1720ZRHPE

()Recommended Dimension