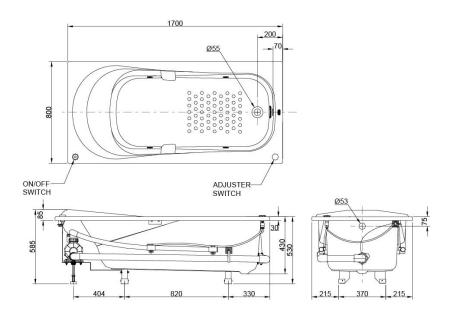

### PAYK1720ZLHPE PAYK1720ZRHPE

# Specifications 5 |

1700W x 800D x 585H mm Size:

Material: Acrylic 232L Actual Capacity:

Pop-up Waste: Not Included

#### PAYK1720ZRHPE

()Recommended Dimension