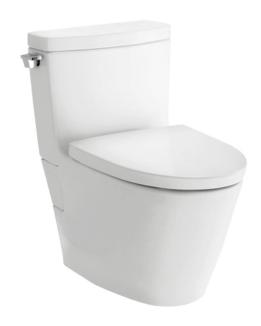

### eatures

- Unique sculpted design, high profile One-Piece Toilet
- CEFIONTECT Technology: super smooth, ion barrier glazing for a clean toilet bowl
- ECO-max technology: 4.8L quiet, powerful, commercial grade flushing performance
- Large water surface
- Upgrade with Softclose Seat & Cover or

# Parts description

Seat & Cover are not included

- CW870BT305 Elongated Closet Bowl (S-Trap) (Rough-in 305)
- CW870BT400 Elongated Closet Bowl (S-Trap) (Rough-in 400)