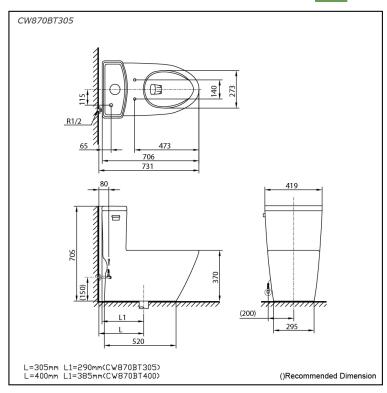

### CW870BT305 CW870BT400

## Specifications 5

TORNADO FLUSH Flush system:

Water Use: 4.8L

305 mm (CW870BT305) Rough-in: 400 mm (CW870BT400) Rough-in:

Bowl Shape: Elongated

Water Pressure: 0.05MPa~0.75MPa 419Wx706Dx705H mm