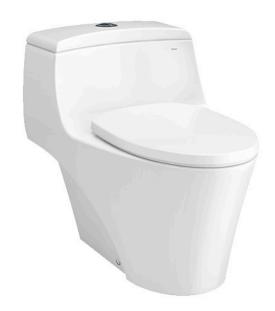

#### AP Series ONE PIECE TOILET

### eatures

- The AP Series suite: Matching toilets, lavatories and bidets
- Unique sculpted design, low profile One-Piece Toilet
- Skirted styling with concealed trapway for easy cleaning
- Upgrade with a Softclose Seat & Cover or WASHLET