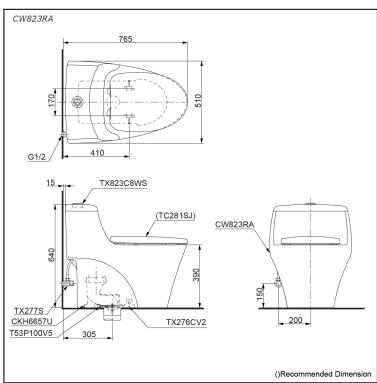

# Specifications 5 4 1

Flush system: TORNADO FLUSH

Water Use: 4.5L / 3L Rough-in: 305 mm Bowl Shape: Elongated

Water Pressure: 0.05MPa~0.75MPa 510Wx750Dx640H mm

# Parts description

Seat & Cover are not included

- CW823RA Elongated Closet Bowl (S-Trap) (Rough-in 305)
- T53P100V5 Floor Flange