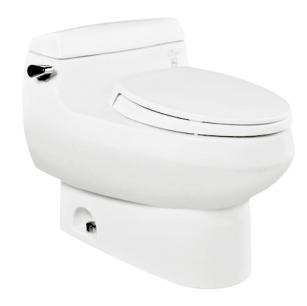

#### ONE PIECE TOILET

### **B**eatures

- Unique sculpted design, low profile One-Piece Toilet
- CEFIONTECT Technology: super smooth, ion barrier glazing for a clean toilet bowl
- TORNADO FLUSH: Multi-sequential rim-jet, innovative flushing system
- Large water surface
- Upgrade with Softclose Seat & Cover or WASHLET

## Parts description

Seat & Cover are not included

 MS688V Elongated Closet Bowl (S-Trap) (Rough-in 305)