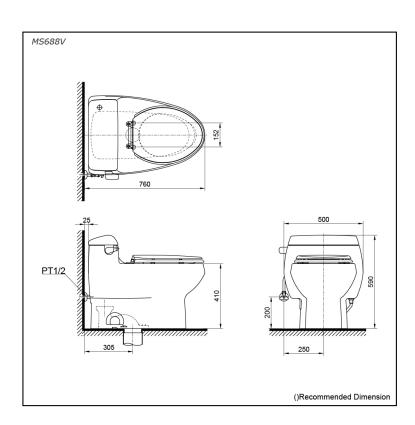

# **S**pecifications

Flush system: TORNADO FLUSH

Water Use: 6L
Rough-in: 305 mm
Bowl Shape: Elongated

Water Pressure: 0.07MPa~0.75MPa Size: 500Wx735Dx590H mm

## Parts description

Seat & Cover are not included

 MS688V Elongated Closet Bowl (S-Trap) (Rough-in 305)