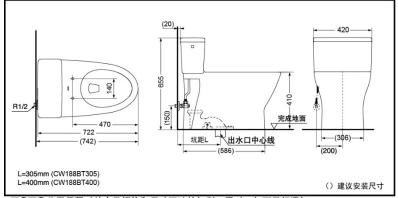

#### **SPECIFICS**

Size: 722\*420\*655mm

Water use: 3.8L

Water efficiency grade: grade1

Drainage: floor drain

Flush system: tornado flushing

Rough-in:

CW188BT305: 305mm CW188BT400: 400mm

Water supply:

0.05MPa(dynamic pressure) ~ 0.75MPa(static pressure)