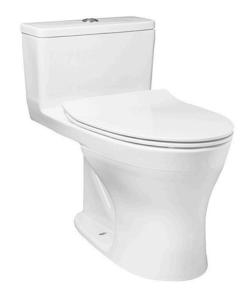

### ONE PIECE TOILET

### eatures

- Stylish design, high profile One Piece Toilet
- TORNADO FLUSH for powerful flushing effect with less amount of water
- CEFIONTECT Technology: super smooth, ion barrier glazing for a clean toilet bowl
- RIMLESS DESIGN bowl ensures easy cleaning and ultimate hygiene
- **Dual Flush System**
- WATER SAVING

# Parts description

Seat & Cover are **not included.** Stop Valve & Flexible Hose are **included.** 

C855DE One Piece Toilet w/ Floor Flange