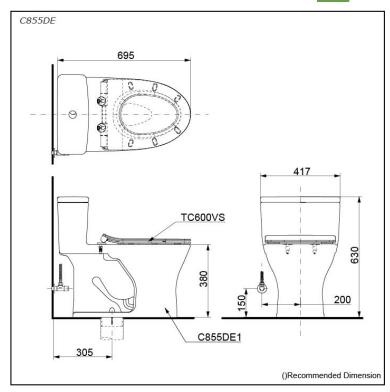

## pecifications

TORNADO FLUSH Flush system:

Water Use: 4.8L / 3L Trap Type: S-Trap Rough-in: 305 mm Bowl Shape: Elongated

Water Pressure: 0.05MPa~0.70MPa 417Wx695Dx630H mm

# Parts description

Seat & Cover are **not included.** Stop Valve & Flexible Hose are **included.** 

C855DE One Piece Toilet w/ Floor Flange

### **Optional Parts**

TC600VS Slim Soft Close Seat & Cover (PP)

White