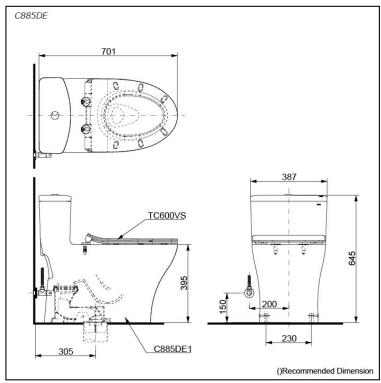

## pecifications

TORNADO FLUSH Flush system:

Water Use: 4.5L / 3L Trap Type: S-Trap Rough-in: 305 mm Bowl Shape: Elongated

Water Pressure: 0.05MPa~0.70MPa 387Wx701Dx645H mm

# Parts description

Seat & Cover are **not included.** Stop Valve & Flexible Hose are **included.** 

C885DE One Piece Toilet w/ Connector and Floor Flange

#### **Optional Parts**

TC600VS Slim Soft Close Seat & Cover (PP)

White