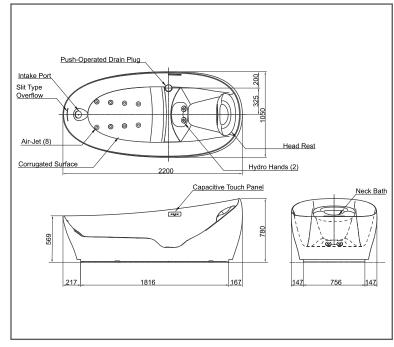

### **FEATURES**

- ZERO DIMENSION brings you the feeling of afloat, calm, immersed in the meditative moment of relaxation
- HYDROHANDS a dynamic water massage that flows randomly around targeted muscles encouraging a deep sense of relaxation
- NECK BATH With variable pillow positions ensuring stability and comfort
- AIR-JET Fluctuating streams of air bubbles that envelop the body with a soothing sensation
- LED LIGHTING supplies a dream-like ambience at the outer perimeter of the tub's base

### **SPECIFICATIONS**

Material : Reinforced Marble (Tub)

FRP covered with silicon (Pillow)

Actual Capacity : 293LPop-up Waste : Included

Power Rating : 220~240v / 50Hz

Size : 1050W x 2200D x 780H mm

• Weight : 170Kg

# **PARTS DESCRIPTION**

• PJYD2200PWE#GW

: Galalato Free Standing Bathtub with Overflow, Push Operated Drain Plug, without Hand Grip