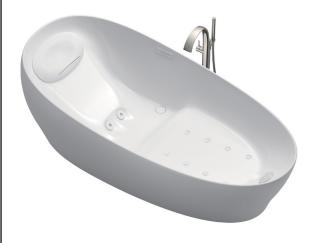

### **FEATURES**

- ZERO DIMENSION brings you the feeling of afloat, calm, immersed in the meditative moment of relaxation
- HYDROHANDS a dynamic water massage that flows randomly around targeted muscles encouraging a deep sense of relaxation
- NECK BATH With variable pillow positions ensuring stability and comfort
- AIR-JET Fluctuating streams of air bubbles that envelop the body with a soothing sensation
- LED LIGHTING supplies a dream-like ambience at the outer perimeter of the tub's base

# **PARTS DESCRIPTION**

• PJYD2200PWE#GW

: Galalato Free Standing Bathtub with Overflow, Push Operated Drain Plug, without Hand Grip

## **COLOURS**

White (#GW)

PJYD2200PWE#GW