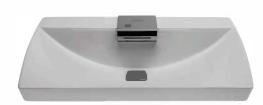

# TOTO NEOREST

Luxurious Console Wash Basin w/ Automatic Sensor Faucet

## LW991A#NW1

#### **FEATURES**

- Automatic / Manual control
- Integrated with an automatic sensor faucet
- Cascade water flow barrier glaze
- Easy-clean CEFIONTECT ionic
- State-of-the-art hands-free technology
- LED button for hot/ cold temperature selection
- LED button for manual off/ on. Automatic shut-off function LW991A

### PARTS DESCRIPTION

- LW991A#NW1
- Luxurious Console Wash Basin w/ automatic sensor faucet

#### COLOURS

White

LW991A#NW1

Please consult, TOTO representative for more details.

All rights reserved by TOTO including but not limited to Improve & Change of Product Design, Specs or Availability at any time without prior notice