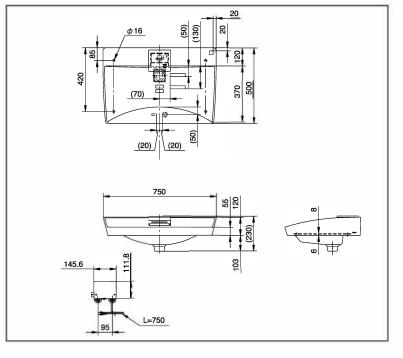

#### **SPECIFICATIONS**

- Size
- : 750W X SOOD X 120H mm
- Water Pressure
- : 0.25MPa~0.75MPa
- Power Rating
- : AC Operated 220