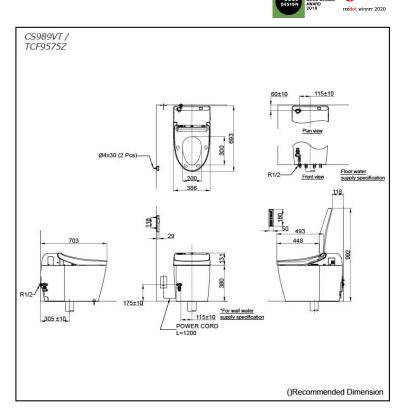

### CS989VT / TCF9575Z

# **S**pecifications

| Flush system:         | TORNADO FLUSH                                                                    |  |  |  |  |
|-----------------------|----------------------------------------------------------------------------------|--|--|--|--|
| Water Use:            | 3.8L / 3L                                                                        |  |  |  |  |
| Rough-in:             | 305 mm                                                                           |  |  |  |  |
| Bowl Shape:           | Elongated                                                                        |  |  |  |  |
| Water Pressure:       | 0.05MPa~0.75MPa                                                                  |  |  |  |  |
| Power Rating:         | 220~240V, 50/60Hz,<br>820~828W                                                   |  |  |  |  |
| Length of Power Cord: | 1.2 m                                                                            |  |  |  |  |
| Material:             | Bowl -Vitreous China<br>Seat & Cover -Plastic<br>Remote Controller<br>-Aluminium |  |  |  |  |
| Size:                 | 386Wx693Dx511H mm                                                                |  |  |  |  |
| arts description      |                                                                                  |  |  |  |  |
| C6080)/T              |                                                                                  |  |  |  |  |