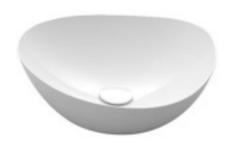

#### Console Lavatory

### **@**eatures

- Its beautiful design that uses the ceramic natural roundness with ultra-thin frame
- Deliberately off-balance design expresses a distinctive sense of comfort
- Reminiscent of handwork produces a distorted shape that conveys a free form curve design resisting numerical specification
- CEFIONTECT technology: super smooth, ion barrier glaze for a clean lavatory

# Parts description

Faucet not included

L4704E Console Lavatory