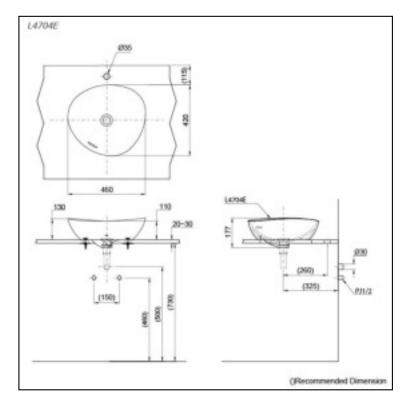

# Specifications 5 4 1

Size: 460W x 420D x 177H mm

Material: Vitreous China

# Parts description

Faucet not included

L4704E Console Lavatory