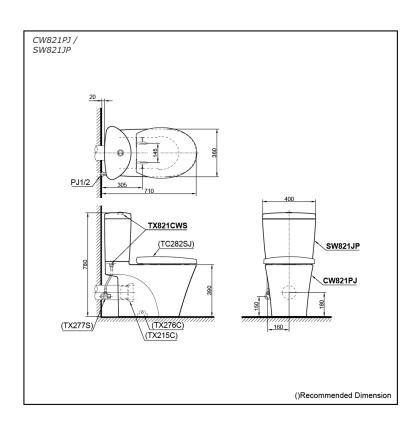

## **S**pecifications

Flush system: Wash Down
Water Use: 6L / 3L
Rough-in: H=180 mm
Bowl Shape: Round

Water Pressure: 0.05MPa~0.75MPa Size: 400Wx690Dx780H mm

# Parts description

Fittings and Seat & Cover are not included

- CW821PJ
   Round Closet Bowl (P-Trap) (Rough-in 180)
- SW821PJ Tank & Lid w/ Tank Trim

#### **Optional Parts**

- TC282SJ Seat & Cover
- TX215C Slip-in Connector
- TX276C Fixing Bracket
- TX277S Stop Valve

White