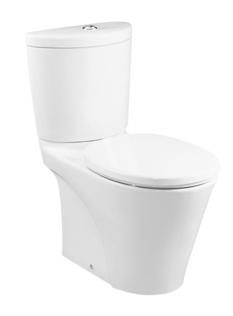

#### AVANTE CLOSE COUPLED TOILET

### **P**eatures

- Unique sculpted design, high profile Close Coupled Toilet
- Dual Flush System
- Skirted styling with concealed trapway for easy cleaning
- Upgrade with a Softclose Seat & Cover or WASHLET
- The Avante series: Matching toilets, lavatories and bidets