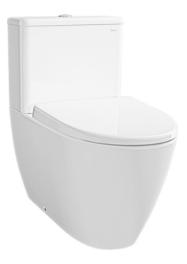

### CLOSE COUPLED TOILET

## CW635PJ / SW635JP2

# **F** eatures

- Stylish design, high profile Close Coupled Toilet
- **Dual Flush System**
- Wall-Faced Styling with concealed trapway for easy cleaning