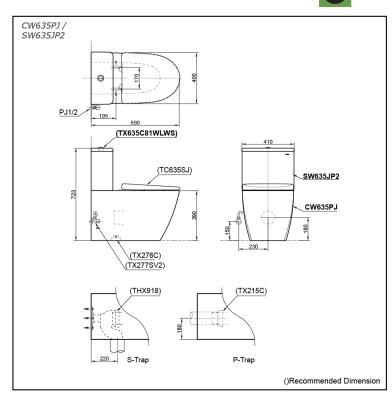

## CW635PJ / SW635JP2

# **S**pecifications

| Flush system:   | Wash Down         |
|-----------------|-------------------|
| Water Use:      | 4.5L / 3L         |
| Rough-in:       | 220 mm (THX918)   |
| Rough-in:       | H=180 mm (TX215C) |
| Bowl Shape:     | Elongated         |
| Water Pressure: | 0.05MPa~0.75MPa   |
| Size:           | 410Wx690Dx723H mm |
|                 |                   |

# Parts description

Fittings and Seat & Cover are not included

- CW635PJ Elongated Close Coupled Toilet (P-Trap) (Rough-in 180) •
- SW635JP2 • Tank & Lid w/ Tank Trim

#### **Optional Parts**

- TX635C81WLWS 0
- Tank Trim
- TC635SJ 0 Soft Close Seat & Cover (Urea Resin) TX277SV2
- 0 Stop Valve w/ Flexible Hose 0 THX918
- S-Connector (Rough-in 220)
- 0
- TX215C Slip-in Connector (Rpugh-in H=180)
- TX276C 0 Fixing Bracket