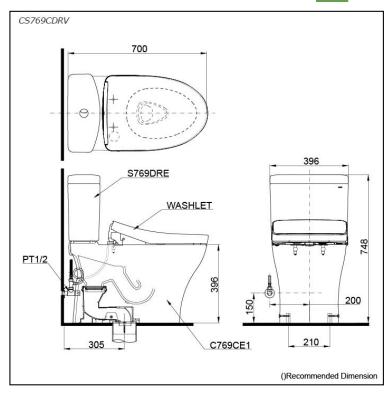

# Specifications 5 4 1

TORNADO FLUSH Flush system:

Water Use: 4.5L / 3L Trap Type: S-Trap Rough-in: 305 mm Bowl Shape: Elongated

Water Pressure: 0.05MPa~0.70MPa 396Wx700Dx748H mm

# Parts description

Seat & Cover are not included. Stop Valve & Flexible Hose are included.

CS769CDRV

Close Coupled Toilet with Concealed feature, hiding all wiring inside the bowl

- C769CE
- Close Coupled Bowl w/ Connector
- S769DRE Close Coupled Tank