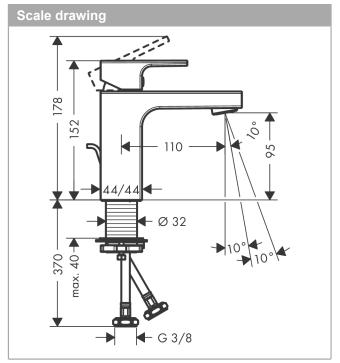

## product features

- · Consists of: single lever basin mixer, waste set
- · ComfortZone 100 provides space for greater freedom of movement
- · free-standing installation
- · spout 110 mm long
- · Spray pattern: normal spray
- · spray direction can be adjusted to minimise splash back
- · Maximum flow rate (at 3 bar): 5 l/min
- · Min. operating pressure: 1 bar
- · Max. operating pressure: 10 bar
- · ceramic cartridge
- · with isolated water conduction
- · Material waste set: synthetic
- · pop-up waste set 11/4"
- · WRAS 2101057