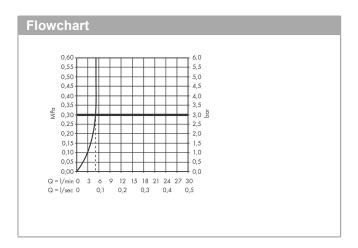

## product features

- · Consists of: single lever basin mixer, waste set
- · ComfortZone 100 provides space for greater freedom of movement
- · free-standing installation
- · spout 110 mm long
- · Spray pattern: normal spray
- · spray direction can be adjusted to minimise splash back
- · Maximum flow rate (at 3 bar): 5 l/min
- · Min. operating pressure: 1 bar
- · Max. operating pressure: 10 bar
- · ceramic cartridge
- · with isolated water conduction
- · Material waste set: synthetic
- · pop-up waste set 11/4"
- · WRAS 2101057