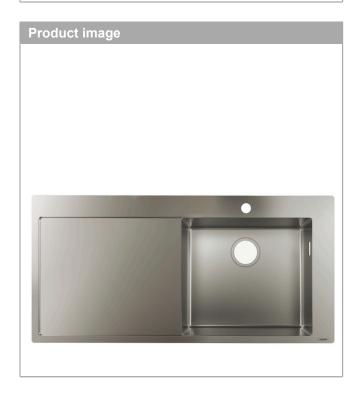

## S715-F450 Built-in sink 450 with drainboard left

Surfaces: Stainless Steel Article Number: 43306800

## product features

· cut-out dimensions: 1025 x 490 mm

· material: stainless steel

· number of bowls: 1 main bowl

· with drainage

predrilled tap hole

· orientation: bowl right

· cabinet size: 60 cm