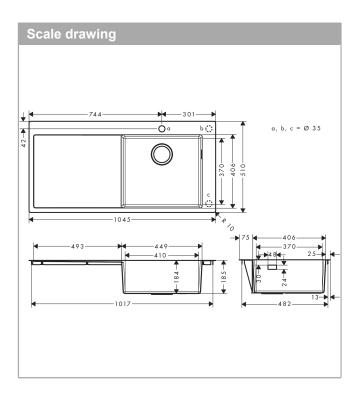

## product features

· cut-out dimensions: 1025 x 490 mm

· material: stainless steel

· number of bowls: 1 main bowl

· with drainage

predrilled tap hole

· orientation: bowl right

· cabinet size: 60 cm

· type of installation: flat on the countertop (self-rimming) or flush-mount installation

· position overflow: on the right side of the bowl

• tap ledge reinforcing for a tight and stable seating of the kitchen mixer

the Ritchert Hilliam

 $\cdot$  for installation in worktops from 25 mm

corner radius: 10 mmsink depth: 190 mm

waste set not included - please order one waste set

from the required parts