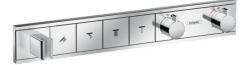

## Description

.

- > > duct features consists of: Thermostat, shower holder
  - 4 functions depending on volume flow and
- · installation situation approx. 50% flow rate reduction
- · and integrated shut off function
- Select push-button on/off control for 4 outlets
- · simultaneous use of several outlets maximum flow
- rate at 3 bar: 38 l/min flow rate per outlet: 26 l/min
- flow rate by simultaneous use of all outlets: 38 l/min thermostat cartridge, Start/stop valve to operate the
- · functions safety lock at 40 °C temperature limitation
- · adjustable non-return valve hose nut: for shower
- · hoses with conical or cylindrical nut on both sides
- connection type: basic set min. operating pressure: 1 bar max. operating pressure: 10 bar
- · Thermostat is delivered with buttons hand shower,
- · Waterfall, Rain large, Mono

### **Product image**