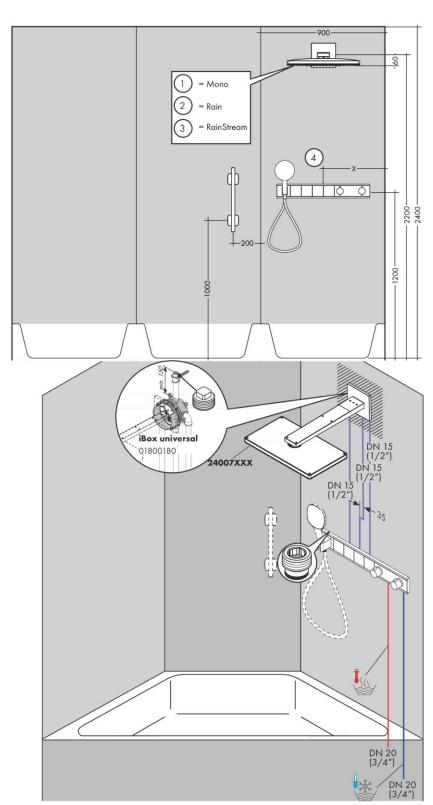

integrated shut off function
- Select push-button on/off control for 4 outlets
- · simultaneous use of several outlets maximum flow
- rate at 3 bar: 38 l/min flow rate per outlet: 26 l/min
- flow rate by simultaneous use of all outlets: 38 l/min thermostat cartridge, Start/stop valve to operate the
- · functions safety lock at 40 °C temperature limitation
- · adjustable non-return valve hose nut: for shower
- · hoses with conical or cylindrical nut on both sides
- connection type: basic set min. operating pressure: 1 bar max. operating pressure: 10 bar
- · Thermostat is delivered with buttons hand shower,
- · Waterfall, Rain large, Mono

•

### **Product image**



### **Technology**



### Design awards





#### Certificates



### Scale drawing



**RainSelect** 1531218X / 15357XXX





# **Exploded Drawing**

Year of production: >10/17