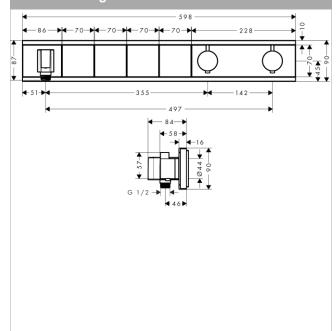

approx. 50% flow rate reduction
- · and integrated shut off function
- Select push-button on/off control for 4 outlets
- · simultaneous use of several outlets maximum flow
- rate at 3 bar: 38 l/min flow rate per outlet: 26 l/min
- flow rate by simultaneous use of all outlets: 38 l/min thermostat cartridge, Start/stop valve to operate the
- · functions safety lock at 40 °C temperature limitation
- · adjustable non-return valve hose nut: for shower
- · hoses with conical or cylindrical nut on both sides
- connection type: basic set min. operating pressure: 1 bar max. operating pressure: 10 bar
- · Thermostat is delivered with buttons hand shower,
- · Waterfall, Rain large, Mono

•

### **Product image**



### **Technology**



### Design awards





#### Certificates



### Scale drawing



**RainSelect** 1531218X / 15357XXX





# **Exploded Drawing**

Year of production: >10/17