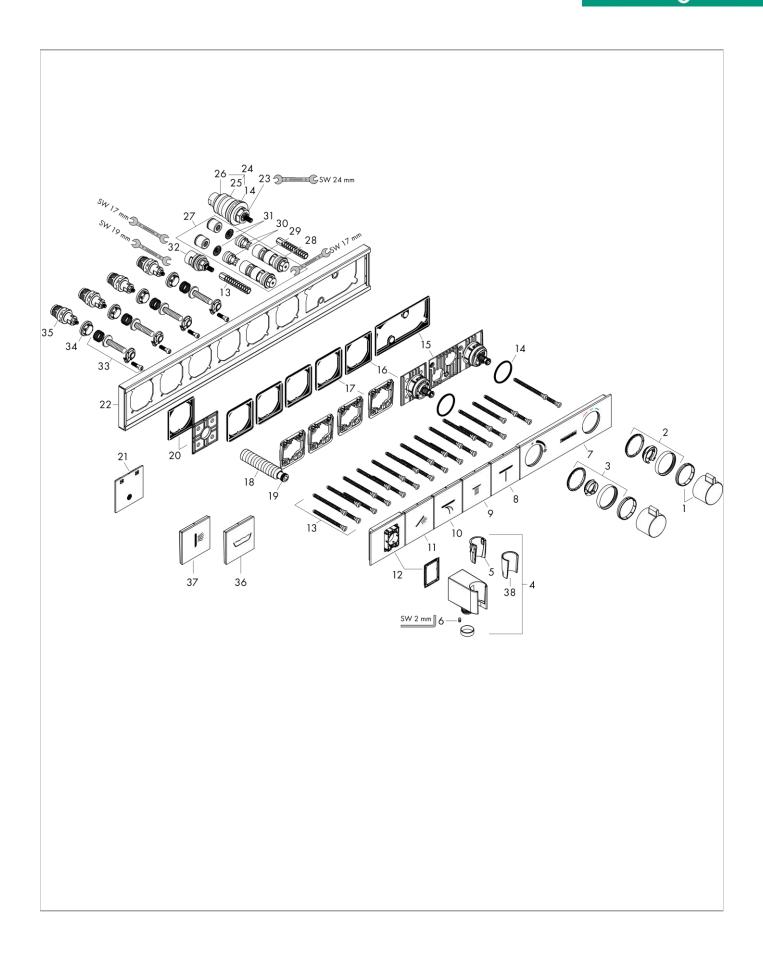

off control for 4 outlets
- · simultaneous use of several outlets maximum flow
- rate at 3 bar: 38 l/min flow rate per outlet: 26 l/min
- flow rate by simultaneous use of all outlets: 38 l/min thermostat cartridge, Start/stop valve to operate the
- · functions safety lock at 40 °C temperature limitation
- · adjustable non-return valve hose nut: for shower
- · hoses with conical or cylindrical nut on both sides
- connection type: basic set min. operating pressure: 1 bar max. operating pressure: 10 bar
- · Thermostat is delivered with buttons hand shower,
- · Waterfall, Rain large, Mono

•

### **Product image**



### **Technology**



### Design awards





#### Certificates



### Scale drawing



**RainSelect** 1531218X / 15357XXX





# **Exploded Drawing**

Year of production: >10/17