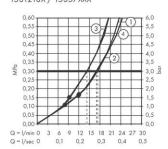

nd integrated shut off function
- Select push-button on/off control for 4 outlets
- · simultaneous use of several outlets maximum flow
- rate at 3 bar: 38 l/min flow rate per outlet: 26 l/min
- flow rate by simultaneous use of all outlets: 38 l/min thermostat cartridge, Start/stop valve to operate the
- · functions safety lock at 40 °C temperature limitation
- · adjustable non-return valve hose nut: for shower
- · hoses with conical or cylindrical nut on both sides
- connection type: basic set min. operating pressure: 1 bar max. operating pressure: 10 bar
- · Thermostat is delivered with buttons hand shower,
- · Waterfall, Rain large, Mono

•

### **Product image**



### **Technology**



### Design awards





#### Certificates



### Scale drawing



**RainSelect** 1531218X / 15357XXX





# **Exploded Drawing**

Year of production: >10/17