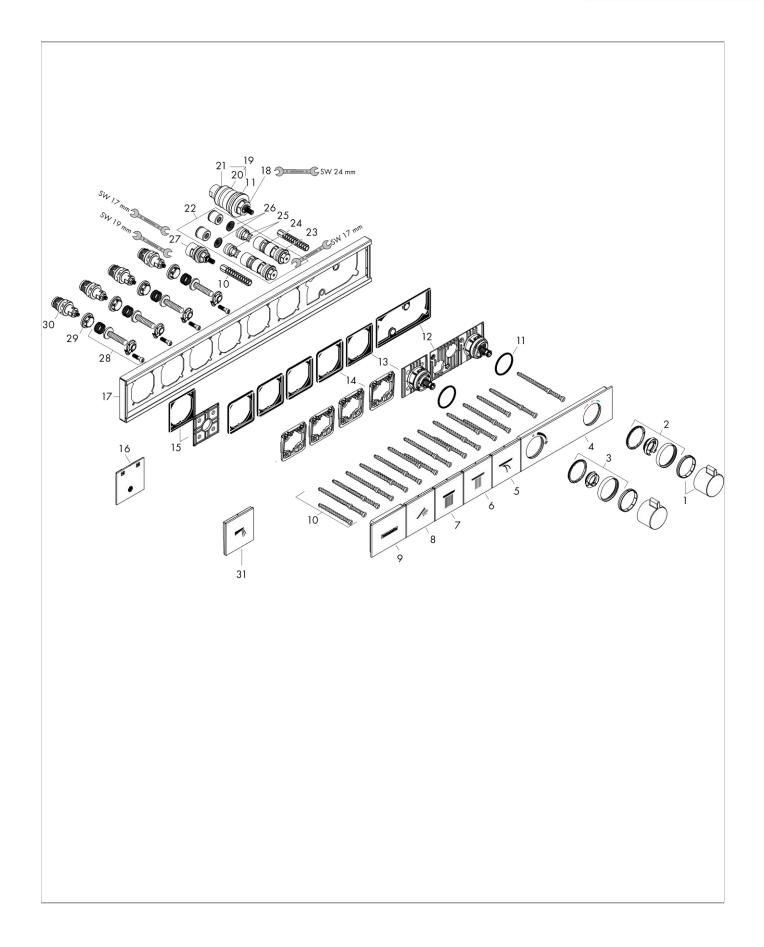

flow and installation situation approx. 50% flow rate

- $\cdot$  reduction and integrated shut off function
- · Select push-button on/off control for 4 outlets
- · simultaneous use of several outlets maximum flow
- · rate at 3 bar: 38 l/min flow rate per outlet: 26 l/min
- · flow rate by simultaneous use of all outlets: 38 l/min
- thermostat cartridge, Start/stop valve to operate the functions safety lock at 40 °C temperature limitation
- · adjustable non-return valve connection type: basic
- set min. operating pressure: 1 bar max. operating
- · pressure: 10 bar
- · Thermostat is delivered with buttons handshower,
- PowderRain, Waterfall, Rain large
- •



## Installation examples

## hansgrohe

RainSelect 1531218X / 15382XXX



## Exploded Drawing

Year of production: >07/19

hansgrohe