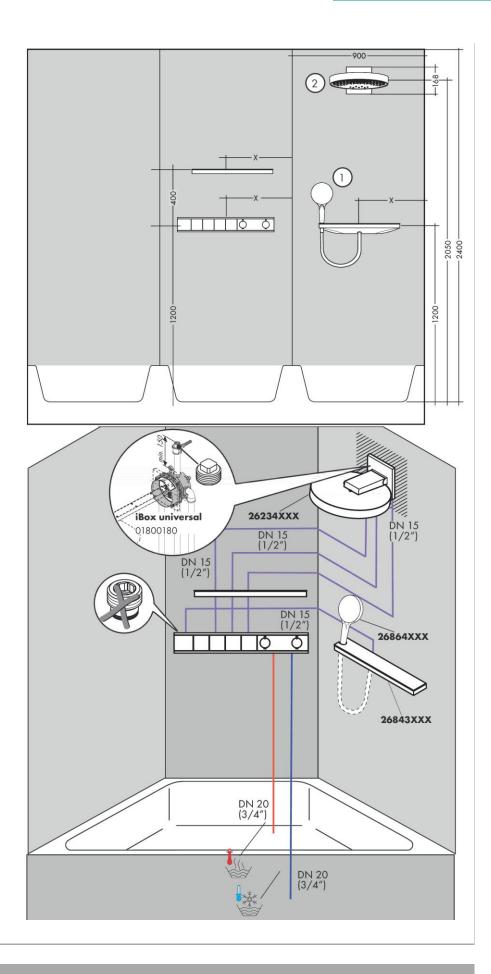

escription

•

oduct features 4 functions depending on volume flow and installation situation approx. 50% flow rate

- $\cdot$  reduction and integrated shut off function
- · Select push-button on/off control for 4 outlets
- · simultaneous use of several outlets maximum flow
- · rate at 3 bar: 38 l/min flow rate per outlet: 26 l/min
- · flow rate by simultaneous use of all outlets: 38 l/min
- thermostat cartridge, Start/stop valve to operate the functions safety lock at 40 °C temperature limitation
- · adjustable non-return valve connection type: basic
- set min. operating pressure: 1 bar max. operating
- · pressure: 10 bar
- · Thermostat is delivered with buttons handshower,
- PowderRain, Waterfall, Rain large
- •



## Installation examples

## hansgrohe

RainSelect 1531218X / 15382XXX



## Exploded Drawing

Year of production: >07/19

hansgrohe