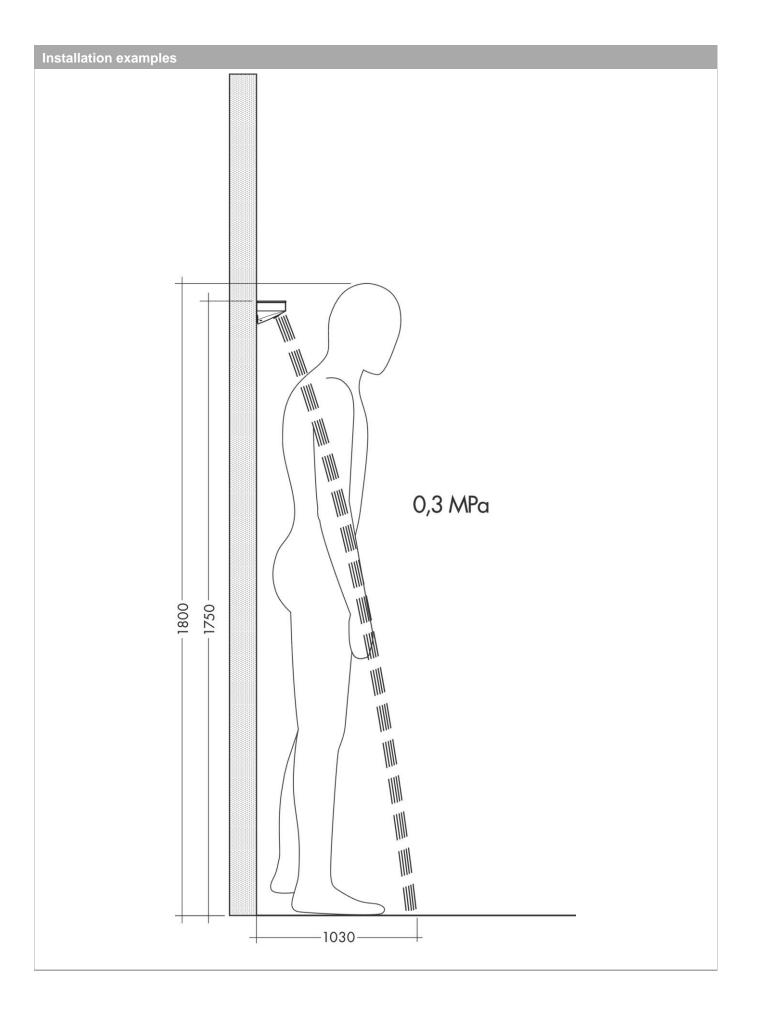

## product features

- shower head size: 502 x 80 mm
- spray type: PowderRain
- spray area: 309 x 28 mm
- field of application: functions as overhead, shoulder or side shower
- flow rate PowderRain spray (at 3 bar): 14,5 l/min
- minimum flow pressure: 1,1 bar
- · connection thread: G 1/2
- connection dimension: DN15
- · material: metal
- · shelf made of safety glass