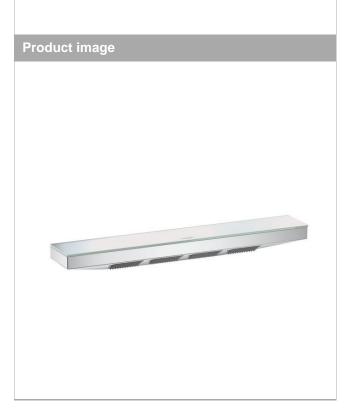

## product features

- shower head size: 502 x 80 mm
- spray type: PowderRain
- spray area: 309 x 28 mm
- field of application: functions as overhead, shoulder or side shower
- flow rate PowderRain spray (at 3 bar): 14,5 l/min
- minimum flow pressure: 1,1 bar
- · connection thread: G 1/2
- connection dimension: DN15
- · material: metal
- · shelf made of safety glass