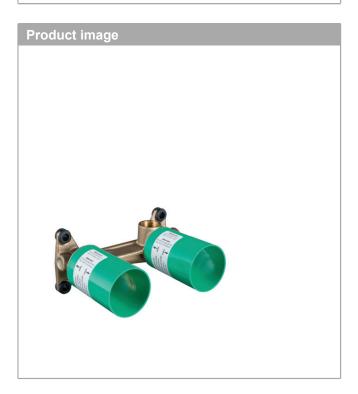

## Basic set for single lever basin mixer for concealed installation wall-mounted

Surfaces: n.a. Article Number: 13622180

Basic set for single lever basin mixer for concealed installation wall-mounted Surfaces: n.a. Article Number: 13622180

## Basic set for single lever basin mixer for concealed installation wall-mounted

Surfaces: n.a. Article Number: 13622180

| Spare part list Year of production: >12/09 |                                  |          |        |   |
|--------------------------------------------|----------------------------------|----------|--------|---|
|                                            |                                  |          |        |   |
| 1                                          | O-ring 18x2,5                    | 98139000 | € 3,21 | 1 |
| 2                                          | O-ring 24x3                      | 92112000 | € 3,21 | 1 |
| 3                                          | extension set 25 mm for 13622180 | 31971000 | -      | 1 |
| 4                                          | O-ring 34x2                      | 98383000 | € 5,24 | 1 |