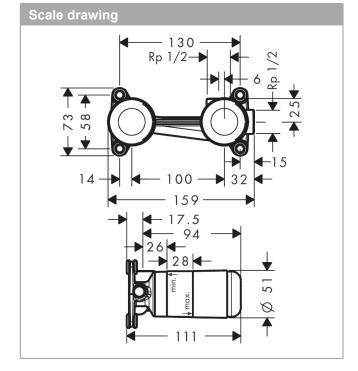

## product features

- · variable positioning of the mixer system, can be left or right of the spout
- · easy orientation due to support surfaces for the spirit level
- with building protection cover against contamination during assembly
- with dimension indication for exact determination of the installation depth
- · with pre-mounted fastening lugs for mounting in drywall and solidwall
- sound-decoupled installation
- · connection dimension: DN15
- · minimum mounting depth: 44 mm
- · maximum mounting depth: 72 mm