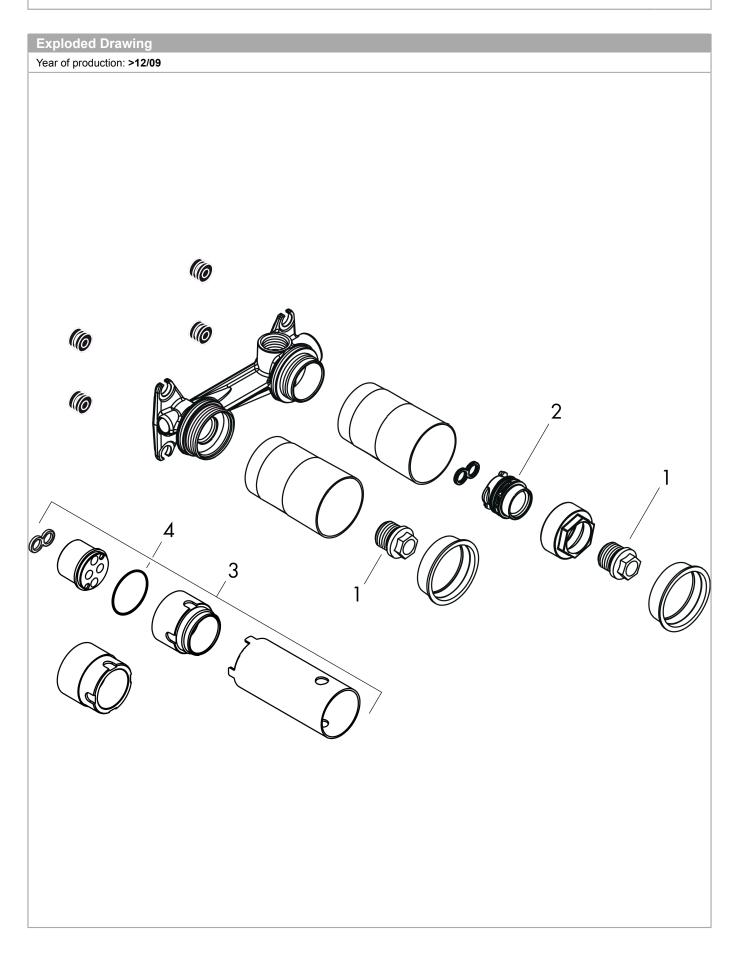

## Basic set for single lever basin mixer for concealed installation wall-mounted

Surfaces: n.a. Article Number: 13622180

| Spare part list Year of production: >12/09 |                                  |          |        |   |
|--------------------------------------------|----------------------------------|----------|--------|---|
|                                            |                                  |          |        |   |
| 1                                          | O-ring 18x2,5                    | 98139000 | € 3,21 | 1 |
| 2                                          | O-ring 24x3                      | 92112000 | € 3,21 | 1 |
| 3                                          | extension set 25 mm for 13622180 | 31971000 | -      | 1 |
| 4                                          | O-ring 34x2                      | 98383000 | € 5,24 | 1 |