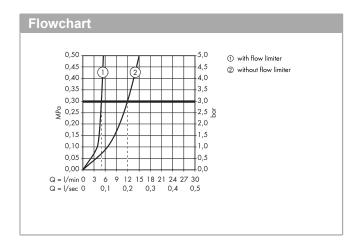

## product features

- · consists of: single lever basin mixer for concealed installation wall-mounted, waste set
- · projection 195 mm
- · normal spray
- · flow rate at 3 bar: 5 l/min
- ceramic cartridge
- · temperature limitation adjustable
- · suitable for continuous flow water heaters
- · non-closing waste set
- · material waste set: metal
- · connection type: basic set
- · connection dimension: DN15
- · handle can be positioned on the right or left, depends on the basic set installation