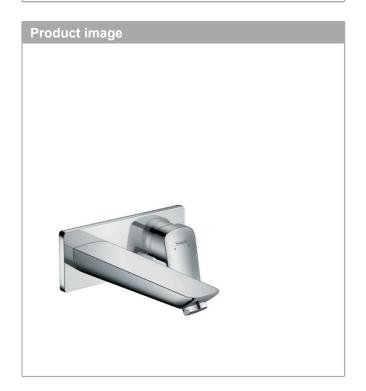

## Logis

Single lever basin mixer for concealed installation wall-mounted with spout 19.5 cm Surfaces: Chrome

## Logis

Single lever basin mixer for concealed installation wall-mounted with spout 19.5 cm Surfaces: Chrome Article Number: 71220000

Logis

Single lever basin mixer for concealed installation wall-mounted with spout 19.5 cm Surfaces: Chrome Article Number: 71220000