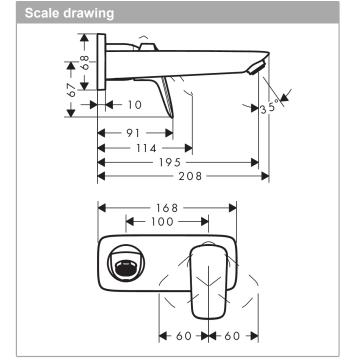

## product features

- · consists of: single lever basin mixer for concealed installation wall-mounted, waste set
- · projection 195 mm
- · normal spray
- · flow rate at 3 bar: 5 l/min
- ceramic cartridge
- · temperature limitation adjustable
- · suitable for continuous flow water heaters
- · non-closing waste set
- · material waste set: metal
- · connection type: basic set
- · connection dimension: DN15
- · handle can be positioned on the right or left, depends on the basic set installation