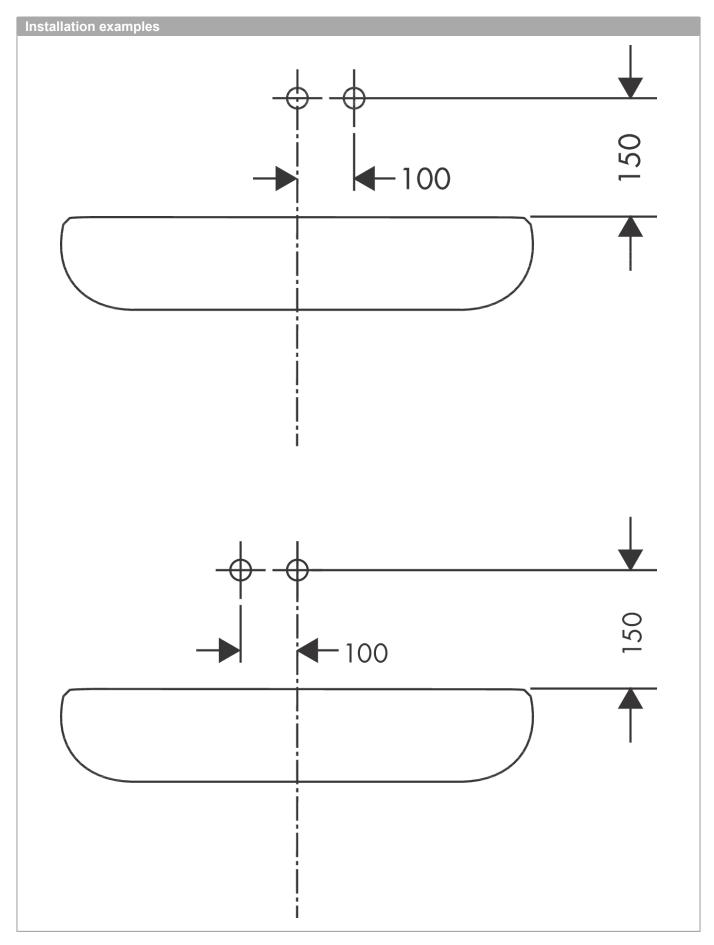

## product features

- · consists of: single lever basin mixer for concealed installation wall-mounted, waste set
- · projection 195 mm
- · normal spray
- · flow rate at 3 bar: 5 l/min
- ceramic cartridge
- · temperature limitation adjustable
- · suitable for continuous flow water heaters
- · non-closing waste set
- · material waste set: metal
- · connection type: basic set
- · connection dimension: DN15
- · handle can be positioned on the right or left, depends on the basic set installation