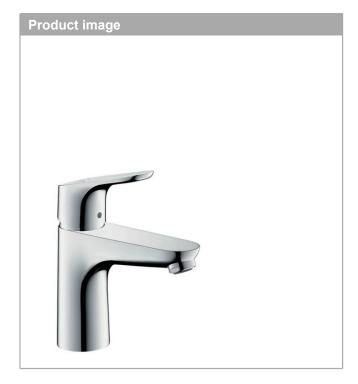

# Single lever basin mixer 100 with pop-up waste set

Surface: Chrome Article Number: 31607000

### **Focus**

Single lever basin mixer 100 with pop-up waste set Surface: Chrome Article Number: 31607000