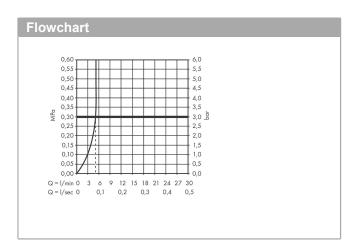

### product features

· consists of: single lever basin mixer, waste set

ComfortZone 100
projection: 119 mm
spout height: 94 mm
spray type: Normal spray

· maximum flow rate at 3 bar: 5 l/min

· ceramic cartridge