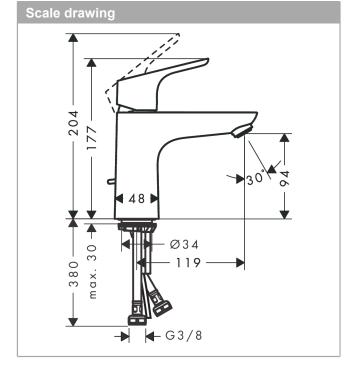

### product features

· consists of: single lever basin mixer, waste set

ComfortZone 100
projection: 119 mm
spout height: 94 mm
spray type: Normal spray

· maximum flow rate at 3 bar: 5 l/min

· ceramic cartridge

· temperature limitation adjustable

· suitable for continuous flow water heaters

pop-up waste set G 1¼material waste set: metal

· connection type: G % connections

· connection dimension: DN15