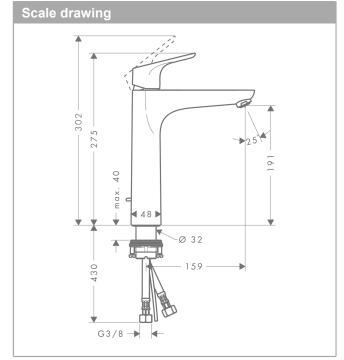

### product features

· consists of: single lever basin mixer, waste set

ComfortZone 190
projection: 159 mm
spout height: 191 mm
spray type: Normal spray

· maximum flow rate at 3 bar: 5 l/min

· ceramic cartridge

· temperature limitation adjustable

· suitable for continuous flow water heaters

pop-up waste set G 1¼material waste set: metal

 $\cdot$  connection type: G % connections

· connection dimension: DN15