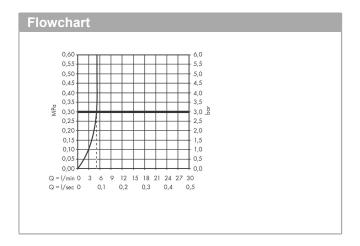

### product features

· consists of: single lever basin mixer, waste set

ComfortZone 190
projection: 159 mm
spout height: 191 mm
spray type: Normal spray

· maximum flow rate at 3 bar: 5 l/min

· ceramic cartridge