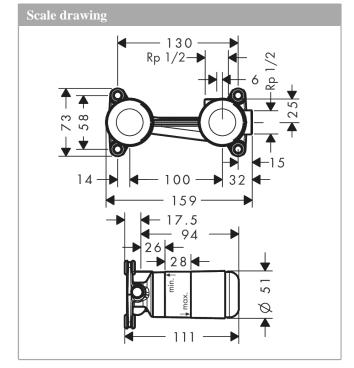

## Basic set for single lever basin mixer for concealed installation wall-mounted

Surface: n.a. Article Number: 13622180

## product features

- · variable positioning of the mixer system, can be left or right of the spout
- · easy orientation due to support surfaces for the spirit level
- with building protection cover against contamination during assembly
- · with dimension indication for exact determination of the installation depth
- with pre-mounted fastening lugs for mounting in drywall and solidwall
- · sound-decoupled installation
- · connection dimension: DN15
- · minimum mounting depth: 44 mm
- · maximum mounting depth: 72 mm