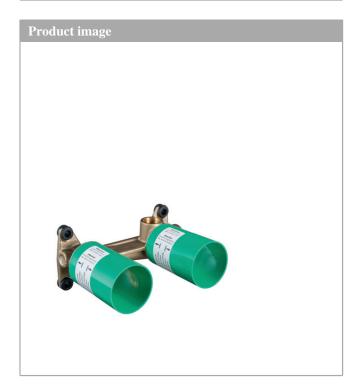

## Basic set for single lever basin mixer for concealed installation wall-mounted

Surface: n.a. Article Number: 13622180

## product features

- · variable positioning of the mixer system, can be left or right of the spout
- · easy orientation due to support surfaces for the spirit level
- with building protection cover against contamination during assembly
- · with dimension indication for exact determination of the installation depth
- with pre-mounted fastening lugs for mounting in drywall and solidwall
- · sound-decoupled installation
- · connection dimension: DN15
- · minimum mounting depth: 44 mm
- · maximum mounting depth: 72 mm