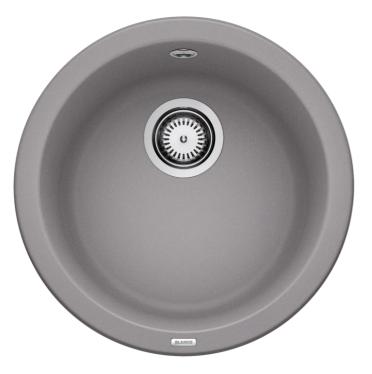

## Product information sheet BLANCORONDO

Item no. 565.70.990

**Benefits** 

- Ideal solution for small kitchens
- With 3 1/2" stainless steel basket strainer
- Practical optional accessories available

## Color

Available color:

SILGRANIT alu metallic

| Planning information                                                                                                                                                                                                                            |
|-------------------------------------------------------------------------------------------------------------------------------------------------------------------------------------------------------------------------------------------------|
| <ul> <li>Installing a kitchen mixer tap, drain remote control or soap dispenser in laminate worktops requires a flexible sealing tape, item no. 120 055.</li> <li>Special fixing elements are required for under mount installation.</li> </ul> |
| Scope of supply                                                                                                                                                                                                                                 |
|                                                                                                                                                                                                                                                 |
| - waste kit with space-saving pipe - 3 ½" basket strainer                                                                                                                                                                                       |
| Details                                                                                                                                                                                                                                         |
|                                                                                                                                                                                                                                                 |