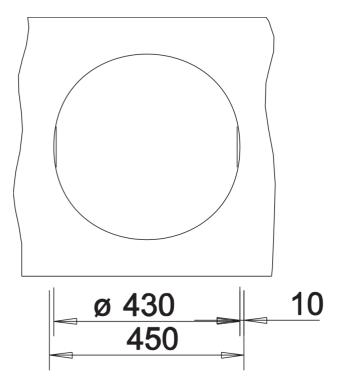

|
| - waste kit with space-saving pipe - 3 ½" basket strainer                                                                                                                                                                                       |
| Details                                                                                                                                                                                                                                         |
|                                                                                                                                                                                                                                                 |



Top view



Cut-out



Front view



Side view