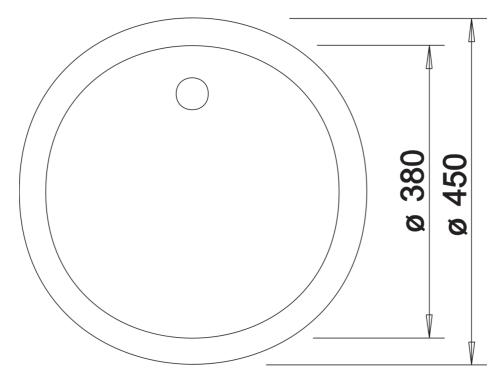

|
| - waste kit with space-saving pipe - 3 ½" basket strainer                                                                                                                                                                                       |
| Details                                                                                                                                                                                                                                         |
|                                                                                                                                                                                                                                                 |



Top view



Cut-out



Front view



Side view