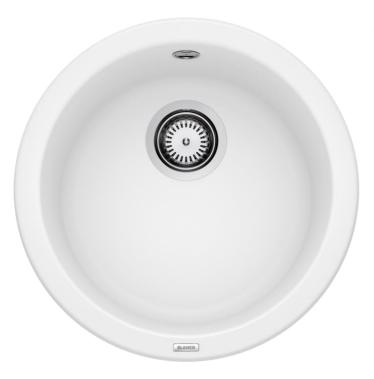

## Product information sheet BLANCORONDO

Item no. 565.70.790

**Benefits** 

- Ideal solution for small kitchens
- With 3 1/2" stainless steel basket strainer
- Practical optional accessories available

## Color

Available color: SILGRANIT white

| Planning information                                                                                                                                                                                                                            |
|-------------------------------------------------------------------------------------------------------------------------------------------------------------------------------------------------------------------------------------------------|
| <ul> <li>Installing a kitchen mixer tap, drain remote control or soap dispenser in laminate worktops requires a flexible sealing tape, item no. 120 055.</li> <li>Special fixing elements are required for under mount installation.</li> </ul> |
| Scope of supply                                                                                                                                                                                                                                 |
|                                                                                                                                                                                                                                                 |
| - waste kit with space-saving pipe - 3 ½" basket strainer                                                                                                                                                                                       |
| Details                                                                                                                                                                                                                                         |
|                                                                                                                                                                                                                                                 |