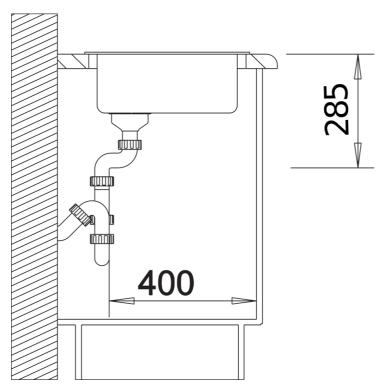

|
| - waste kit with space-saving pipe - 3 ½" basket strainer                                                                                                                                                                                       |
| Details                                                                                                                                                                                                                                         |
|                                                                                                                                                                                                                                                 |



Top view



Cut-out



Front view



Side view