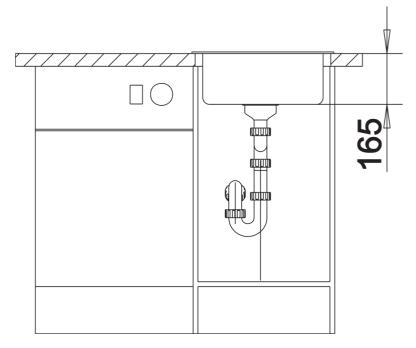

|
| - waste kit with space-saving pipe - 3 ½" basket strainer                                                                                                                                                                                       |
| Details                                                                                                                                                                                                                                         |
|                                                                                                                                                                                                                                                 |



Top view



Cut-out



Front view



Side view