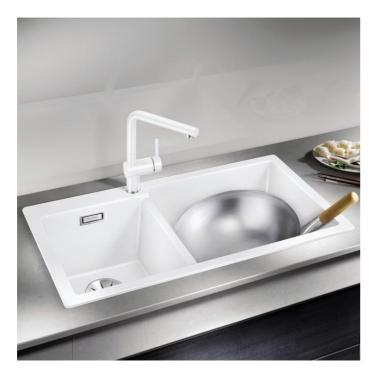

# Product information sheet PLEON 9

Item no. 567.68.720

**Benefits** 

- Timelessly elegant, straight-lined designSpacious tap ledge and low-profile rim
- Easy to clean, flowing transition from the sink's rim to the tap ledge
- High-quality features with the covered C-overflow and InFino drain system - elegantly integrated and extremely easy-care

Color

Available color: SILGRANIT white

### Scope of supply

- waste kit with space-saving pipe
- 2 x 3 ½" InFino basket strainer