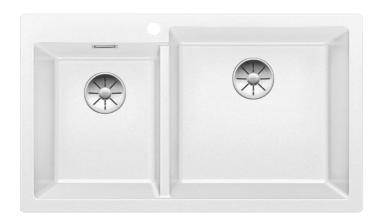

# Product information sheet PLEON 9

Item no. 567.68.720

**Benefits** 



- Timelessly elegant, straight-lined designSpacious tap ledge and low-profile rim
- Easy to clean, flowing transition from the sink's rim to the tap ledge
- High-quality features with the covered C-overflow and InFino drain system - elegantly integrated and extremely easy-care

Color

Available color: SILGRANIT white



### Planning information

- Special fixing elements are required for under mount installation.

### Scope of supply

- waste kit with space-saving pipe
- 2 x 3 ½" InFino basket strainer

#### **Details**



Top view



## Cut-out



## Front view