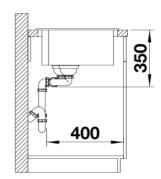

# Product information sheet PLEON 9

Item no. 567.68.720

**Benefits** 



- Timelessly elegant, straight-lined designSpacious tap ledge and low-profile rim
- Easy to clean, flowing transition from the sink's rim to the tap ledge
- High-quality features with the covered C-overflow and InFino drain system - elegantly integrated and extremely easy-care

Color

Available color: SILGRANIT white



### Planning information

- Special fixing elements are required for under mount installation.

### Scope of supply

- waste kit with space-saving pipe
- 2 x 3 ½" InFino basket strainer

#### **Details**



Top view



## Cut-out



## Front view