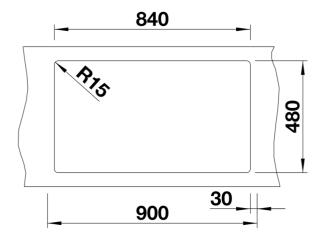

# Product information sheet PLEON 9

Item no. 567.68.720

**Benefits** 



- Timelessly elegant, straight-lined designSpacious tap ledge and low-profile rim
- Easy to clean, flowing transition from the sink's rim to the tap ledge
- High-quality features with the covered C-overflow and InFino drain system - elegantly integrated and extremely easy-care

Color

Available color: SILGRANIT white



### Planning information

- Special fixing elements are required for under mount installation.

### Scope of supply

- waste kit with space-saving pipe
- 2 x 3 ½" InFino basket strainer

#### **Details**



Top view



## Cut-out



## Front view