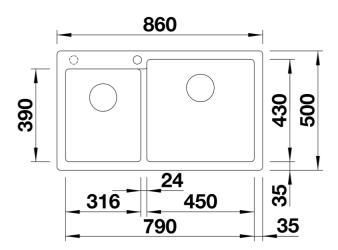

# Product information sheet PLEON 9

Item no. 567.68.720

**Benefits** 



- Timelessly elegant, straight-lined designSpacious tap ledge and low-profile rim
- Easy to clean, flowing transition from the sink's rim to the tap ledge
- High-quality features with the covered C-overflow and InFino drain system - elegantly integrated and extremely easy-care

Color

Available color: SILGRANIT white



### Planning information

- Special fixing elements are required for under mount installation.

### Scope of supply

- waste kit with space-saving pipe
- 2 x 3 ½" InFino basket strainer

#### **Details**



Top view



## Cut-out



## Front view