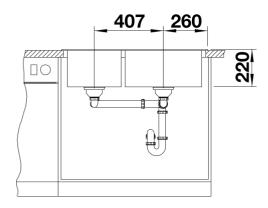

# Product information sheet PLEON 9

Item no. 567.68.720

**Benefits** 



- Timelessly elegant, straight-lined designSpacious tap ledge and low-profile rim
- Easy to clean, flowing transition from the sink's rim to the tap ledge
- High-quality features with the covered C-overflow and InFino drain system - elegantly integrated and extremely easy-care

Color

Available color: SILGRANIT white



### Planning information

- Special fixing elements are required for under mount installation.

### Scope of supply

- waste kit with space-saving pipe
- 2 x 3 ½" InFino basket strainer

#### **Details**



Top view



## Cut-out



## Front view