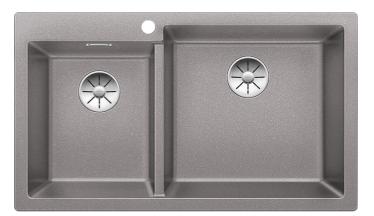

#### Color

Available color: SILGRANIT Alu Metallic - Special fixing elements are required for under mount installation.

Scope of supply

- waste kit with space-saving pipe

- 2 x 3 1/2" InFino basket strainer

#### Details