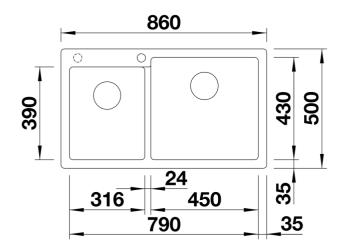

# Product information sheet PLEON 9

Item no. 567.68.920

#### **Benefits**



- Timelessly elegant, straight-lined designSpacious tap ledge and low-profile rim
- Easy to clean, flowing transition from the sink's rim to the tap ledge

- High-quality features with the covered C-overflow and InFino drain system - elegantly integrated and extremely easy-care

#### Color



Available color: SILGRANIT Alu Metallic - Special fixing elements are required for under mount installation.

Scope of supply

- waste kit with space-saving pipe

- 2 x 3 1/2" InFino basket strainer

#### Details







## Cut-out



### Front view