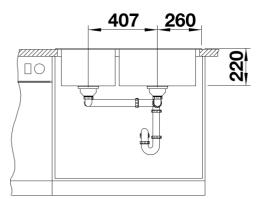

# Product information sheet PLEON 9

Item no. 567.68.920

#### **Benefits**



- Timelessly elegant, straight-lined designSpacious tap ledge and low-profile rim
- Easy to clean, flowing transition from the sink's rim to the tap ledge

- High-quality features with the covered C-overflow and InFino drain system - elegantly integrated and extremely easy-care

#### Color



Available color: SILGRANIT Alu Metallic - Special fixing elements are required for under mount installation.

Scope of supply

- waste kit with space-saving pipe

- 2 x 3 1/2" InFino basket strainer

#### Details







## Cut-out



### Front view