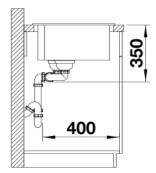

# Product information sheet PLEON 9

Item no. 567.68.920

#### **Benefits**



- Timelessly elegant, straight-lined designSpacious tap ledge and low-profile rim
- Easy to clean, flowing transition from the sink's rim to the tap ledge

- High-quality features with the covered C-overflow and InFino drain system - elegantly integrated and extremely easy-care

#### Color



Available color: SILGRANIT Alu Metallic - Special fixing elements are required for under mount installation.

Scope of supply

- waste kit with space-saving pipe

- 2 x 3 1/2" InFino basket strainer

#### Details







## Cut-out



### Front view