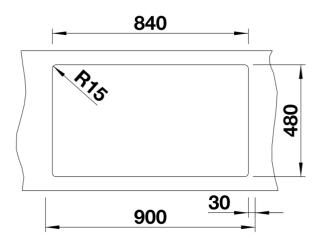

# Product information sheet PLEON 9

Item no. 567.68.920

#### **Benefits**



- Timelessly elegant, straight-lined designSpacious tap ledge and low-profile rim
- Easy to clean, flowing transition from the sink's rim to the tap ledge

- High-quality features with the covered C-overflow and InFino drain system - elegantly integrated and extremely easy-care

#### Color



Available color: SILGRANIT Alu Metallic - Special fixing elements are required for under mount installation.

Scope of supply

- waste kit with space-saving pipe

- 2 x 3 1/2" InFino basket strainer

#### Details







## Cut-out



### Front view