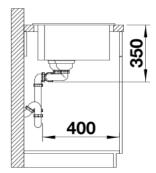

# Product information sheet PLEON 9

Item no. 570.25.840

#### **Benefits**



- Timelessly elegant, straight-lined designSpacious tap ledge and low-profile rim
- Easy to clean, flowing transition from the sink's rim to the tap ledge

- High-quality features with the covered C-overflow and InFino drain system - elegantly integrated and extremely easy-care

#### Color



Available color: SILGRANIT Coffee - Special fixing elements are required for under mount installation.

Scope of supply

- waste kit with space-saving pipe

- 2 x 3 1/2" InFino basket strainer

#### Details







## Cut-out



### Front view