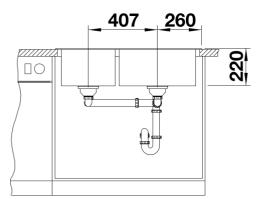

# Product information sheet PLEON 9

Item no. 570.25.840

#### **Benefits**



- Timelessly elegant, straight-lined designSpacious tap ledge and low-profile rim
- Easy to clean, flowing transition from the sink's rim to the tap ledge

- High-quality features with the covered C-overflow and InFino drain system - elegantly integrated and extremely easy-care

#### Color



Available color: SILGRANIT Coffee - Special fixing elements are required for under mount installation.

Scope of supply

- waste kit with space-saving pipe

- 2 x 3 1/2" InFino basket strainer

#### Details







## Cut-out



### Front view