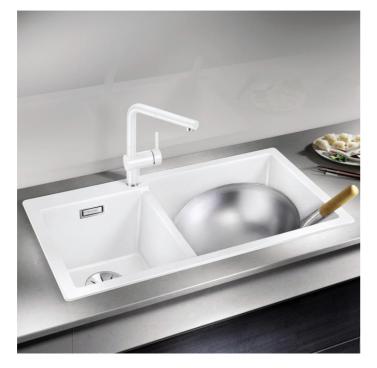

#### **Benefits**

- Timelessly elegant, straight-lined designSpacious tap ledge and low-profile rim
- Easy to clean, flowing transition from the sink's rim to the tap ledge

- High-quality features with the covered C-overflow and InFino drain system - elegantly integrated and extremely easy-care

#### Color

Available color: SILGRANIT Coffee - Special fixing elements are required for under mount installation.

Scope of supply

- waste kit with space-saving pipe

- 2 x 3 1/2" InFino basket strainer