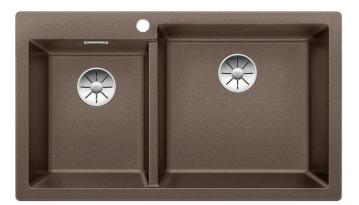

#### Color

Available color: SILGRANIT Coffee - Special fixing elements are required for under mount installation.

Scope of supply

- waste kit with space-saving pipe

- 2 x 3 1/2" InFino basket strainer