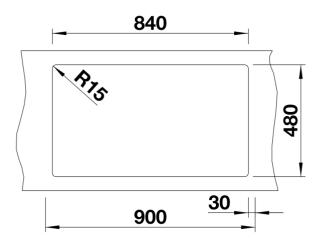

# Product information sheet PLEON 9

Item no. 570.25.840

#### **Benefits**



- Timelessly elegant, straight-lined designSpacious tap ledge and low-profile rim
- Easy to clean, flowing transition from the sink's rim to the tap ledge

- High-quality features with the covered C-overflow and InFino drain system - elegantly integrated and extremely easy-care

#### Color



Available color: SILGRANIT Coffee - Special fixing elements are required for under mount installation.

Scope of supply

- waste kit with space-saving pipe

- 2 x 3 1/2" InFino basket strainer

#### Details







## Cut-out



### Front view