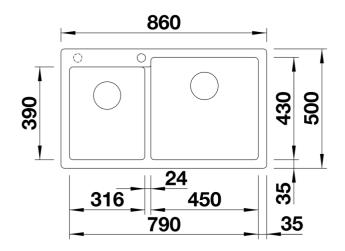

# Product information sheet PLEON 9

Item no. 570.25.840

#### **Benefits**



- Timelessly elegant, straight-lined designSpacious tap ledge and low-profile rim
- Easy to clean, flowing transition from the sink's rim to the tap ledge

- High-quality features with the covered C-overflow and InFino drain system - elegantly integrated and extremely easy-care

#### Color



Available color: SILGRANIT Coffee - Special fixing elements are required for under mount installation.

Scope of supply

- waste kit with space-saving pipe

- 2 x 3 1/2" InFino basket strainer

#### Details







## Cut-out



### Front view