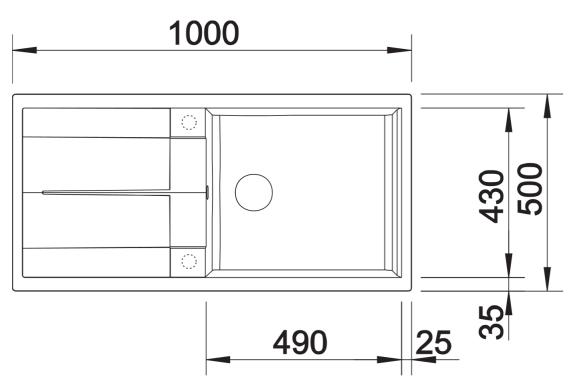

## Product information sheet METRA XL 6 S

Item no. 565.76.890

## Benefits



- Young, straight-lined design
- Attractive line of sinks in the medium price category
- The unsurpassed capacity of the bowl provides even
- more room to do the washing up
- Spacious draining area provides a high degree of comfort
- Aesthetic low-profile rim design
- Can be installed reversibly

## Colors



Available colors: SILGRANIT Coffee - Special fixing elements are required for under mount installation.

Scope of supply

- waste kit with space-saving pipe
- 3 <sup>1</sup>/<sub>2</sub>" basket strainer with drain remote control (rotary switch)

## Details



Top view



Cut-out



Front view