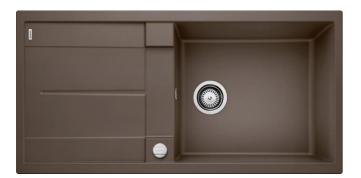

## Colors

Available colors: SILGRANIT Coffee - Special fixing elements are required for under mount installation.

Scope of supply

- waste kit with space-saving pipe
- 3 <sup>1</sup>/<sub>2</sub>" basket strainer with drain remote control (rotary switch)