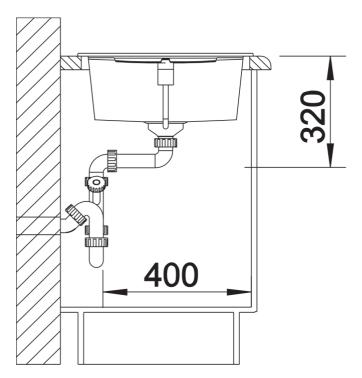

## Product information sheet METRA XL 6 S

Item no. 565.76.890

## Benefits



- Young, straight-lined design
- Attractive line of sinks in the medium price category
- The unsurpassed capacity of the bowl provides even
- more room to do the washing up
- Spacious draining area provides a high degree of comfort
- Aesthetic low-profile rim design
- Can be installed reversibly

## Colors



Available colors: SILGRANIT Coffee - Special fixing elements are required for under mount installation.

Scope of supply

- waste kit with space-saving pipe
- 3 <sup>1</sup>/<sub>2</sub>" basket strainer with drain remote control (rotary switch)

## Details



Top view



Cut-out



Front view