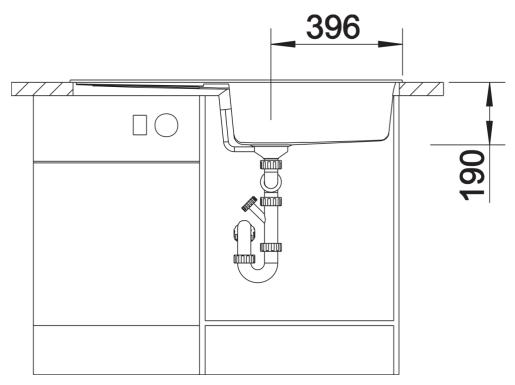

## Product information sheet METRA XL 6 S

Item no. 565.76.890

## Benefits



- Young, straight-lined design
- Attractive line of sinks in the medium price category
- The unsurpassed capacity of the bowl provides even
- more room to do the washing up
- Spacious draining area provides a high degree of comfort
- Aesthetic low-profile rim design
- Can be installed reversibly

## Colors



Available colors: SILGRANIT Coffee - Special fixing elements are required for under mount installation.

Scope of supply

- waste kit with space-saving pipe
- 3 <sup>1</sup>/<sub>2</sub>" basket strainer with drain remote control (rotary switch)

## Details



Top view



Cut-out



Front view