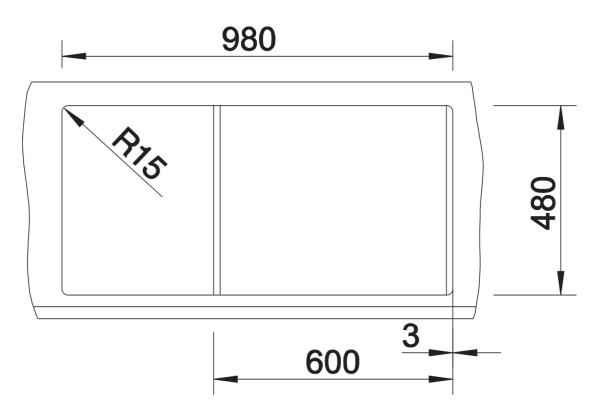

## Product information sheet METRA XL 6 S

Item no. 565.76.890

## Benefits



- Young, straight-lined design
- Attractive line of sinks in the medium price category
- The unsurpassed capacity of the bowl provides even
- more room to do the washing up
- Spacious draining area provides a high degree of comfort
- Aesthetic low-profile rim design
- Can be installed reversibly

## Colors



Available colors: SILGRANIT Coffee - Special fixing elements are required for under mount installation.

Scope of supply

- waste kit with space-saving pipe
- 3 <sup>1</sup>/<sub>2</sub>" basket strainer with drain remote control (rotary switch)

## Details



Top view



Cut-out



Front view