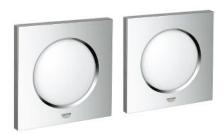

## 36 359 000 F-DIGITAL DELUXE LIGHT SET

## PRODUCT DESCRIPTION

- 127 x 127 mm per module
- full spectrum LED: soft light with changing rainbow colours
- individually adjustable: permanent lighting with colour selection
- · consisting of:
- 1 light module with two plug connections
- - 1 light module with one plug connection
- waterproof & corrosion protected
- supply voltage: 12 V DC
- · CE approved
- GROHE StarLight chrome finish
- requires rough-in set (29 072 000), F-digital Deluxe base unit box (26 374 000 or 36 39 7 000), Bluetooth unit (36 371 000) and various cable connections all to be or dered separately due to installation situation
- this product contains built-in LED lamps, which cannot be changed: energy efficiency class: A+
- For detailed planning and product information please contact your local GROH
  E Customer Service.