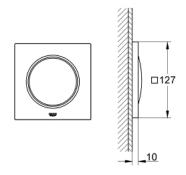

## PRODUCT DESCRIPTION

- 127 x 127 mm per module
- full spectrum LED: soft light with changing rainbow colours
- individually adjustable: permanent lighting with colour selection
- · consisting of:
- 1 light module with two plug connections
- - 1 light module with one plug connection
- waterproof & corrosion protected
- supply voltage: 12 V DC
- · CE approved
- GROHE StarLight chrome finish
- requires rough-in set (29 072 000), F-digital Deluxe base unit box (26 374 000 or 36 39 7 000), Bluetooth unit (36 371 000) and various cable connections all to be or dered separately due to installation situation
- this product contains built-in LED lamps, which cannot be changed: energy efficiency class: A+
- For detailed planning and product information please contact your local GROH
  E Customer Service.