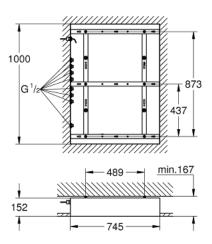

## PRODUCT DESCRIPTION

- for use with Rainshower F-Series 40" AquaSymphony ceiling shower
- 1000 mm (width) x 745 mm (height) x 152 mm (depth)
- min. installation depth: 167 mm
- · waterways: brass
- 1/2" connections
- The ceiling construction must be appropriate for the static requirement of the
  product (total product weight > 70 kg). Ceiling shower has to be controlled by 8
  outlets + 1 hand shower outlet and the performance of the waste must be of s
  ufficient size (> 100 l/min). For detailed planning please see separate planning
  & installation guide before start.