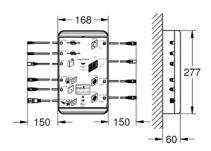

## PRODUCT DESCRIPTION

- to control LightCurtain of Rainshower F-Series 40" AquaSymphony ceiling sho
- additional light, sound and steam modules can be connected and controlled
- · consisting of:
- 2 plug connections, each for one pair of sound modules (36 360 000)
- -1 plug connection for one pair of light modules (36 359 000)
- 1 plug connection LightCurtain for Rainshower F-Series 40" AquaSymphony (
  26 373 000)
- 2 plug connections for steam module (36 362 000 or 36 368 000), including 1 connection for steam generator and 1 connection for temperature sensor
- 2 plug connections for power supply (per power supply max. 4 devices light/sound)
- - 2 plug connections for Bluetooth unit (supply voltage and data line)
- · CE approved
- · must be accessible for service
- optional the base unit box can be placed into extra equipment 36 367 000
- · component has to be ordered separately