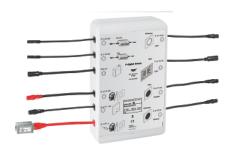

## PRODUCT DESCRIPTION

- to control LightCurtain of Rainshower F-Series 40" AquaSymphony ceiling sho
- additional light, sound and steam modules can be connected and controlled
- · consisting of:
- 2 plug connections, each for one pair of sound modules (36 360 000)
- -1 plug connection for one pair of light modules (36 359 000)
- 1 plug connection LightCurtain for Rainshower F-Series 40" AquaSymphony (
  26 373 000)
- 2 plug connections for steam module (36 362 000 or 36 368 000), including 1 connection for steam generator and 1 connection for temperature sensor
- 2 plug connections for power supply (per power supply max. 4 devices light/sound)
- - 2 plug connections for Bluetooth unit (supply voltage and data line)
- · CE approved
- · must be accessible for service
- optional the base unit box can be placed into extra equipment 36 367 000
- · component has to be ordered separately