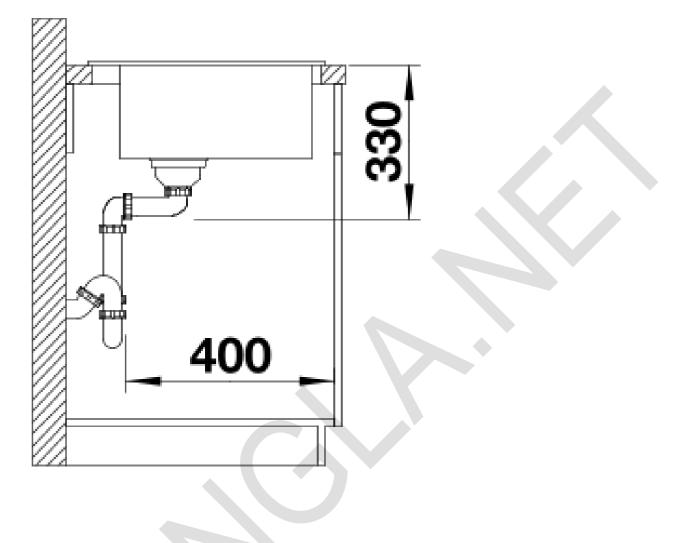

# Product information sheet NAYA 6

Item no. 565.71.930

### **Benefits**



- Generous bowl for multiple works in and around the sink
- Soft internal corners in the bowl for easy cleaning
  Mindful shape that integrates nicely within the kitchen design
- Continuous ledge frames the water area and protects the worktop from water splashes
- Very resistant for daily family use thanks to the qualities of the Silgranit material.

#### Color



Available color: SILGRANIT alu metallic



- Special fixing elements are required for under mount installation.

Scope of supply

- waste kit with space-saving pipe
  3 ½" basket strainer

## Details

Top view









Front view





# Side view