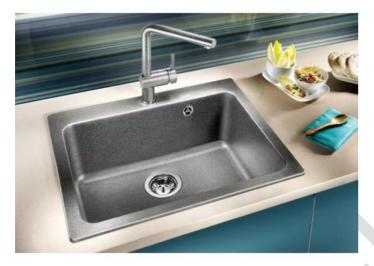

# Product information sheet NAYA 6

Item no. 565.71.930

### **Benefits**

- Generous bowl for multiple works in and around the sink
- Soft internal corners in the bowl for easy cleaning
  Mindful shape that integrates nicely within the kitchen design
- Continuous ledge frames the water area and protects the worktop from water splashes
- Very resistant for daily family use thanks to the qualities of the Silgranit material.

#### Color

Available color: SILGRANIT alu metallic

- Special fixing elements are required for under mount installation.

Scope of supply

- waste kit with space-saving pipe
  3 ½" basket strainer