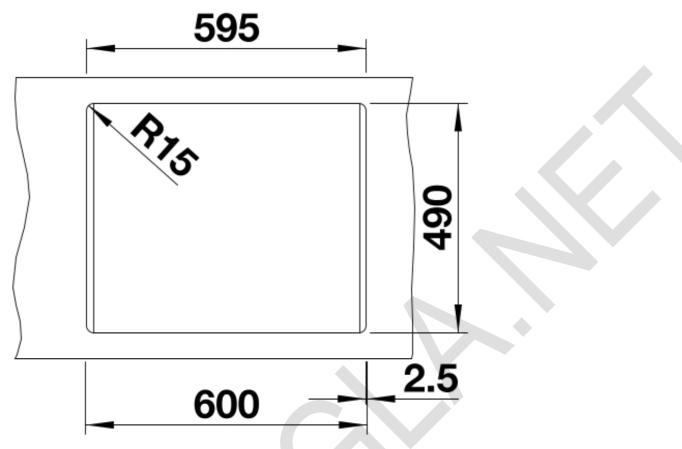

# Product information sheet NAYA 6

Item no. 565.71.930

### **Benefits**



- Generous bowl for multiple works in and around the sink
- Soft internal corners in the bowl for easy cleaning
  Mindful shape that integrates nicely within the kitchen design
- Continuous ledge frames the water area and protects the worktop from water splashes
- Very resistant for daily family use thanks to the qualities of the Silgranit material.

#### Color



Available color: SILGRANIT alu metallic



- Special fixing elements are required for under mount installation.

Scope of supply

- waste kit with space-saving pipe
  3 ½" basket strainer

## Details

Top view









Front view





# Side view