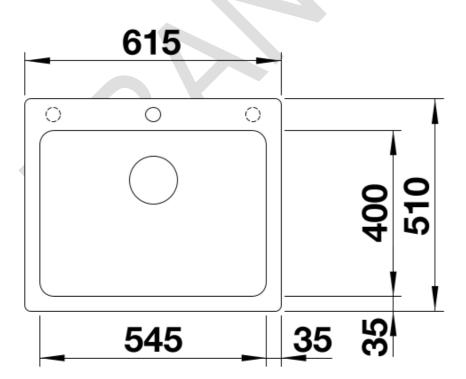

# Product information sheet NAYA 6

Item no. 565.71.930

### **Benefits**



- Generous bowl for multiple works in and around the sink
- Soft internal corners in the bowl for easy cleaning
  Mindful shape that integrates nicely within the kitchen design
- Continuous ledge frames the water area and protects the worktop from water splashes
- Very resistant for daily family use thanks to the qualities of the Silgranit material.

#### Color



Available color: SILGRANIT alu metallic



- Special fixing elements are required for under mount installation.

Scope of supply

- waste kit with space-saving pipe
  3 ½" basket strainer

## Details

Top view









Front view





# Side view