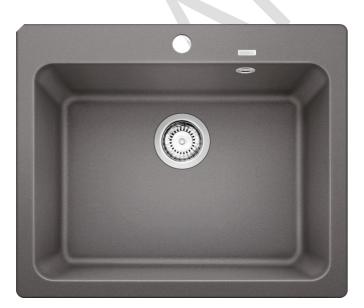

### **Benefits**

- Generous bowl for multiple works in and around the sink
- Soft internal corners in the bowl for easy cleaning
  Mindful shape that integrates nicely within the kitchen design
- Continuous ledge frames the water area and protects the worktop from water splashes
- Very resistant for daily family use thanks to the qualities of the Silgranit material.

#### Color

Available color: SILGRANIT alu metallic

- Special fixing elements are required for under mount installation.

Scope of supply

- waste kit with space-saving pipe
  3 ½" basket strainer