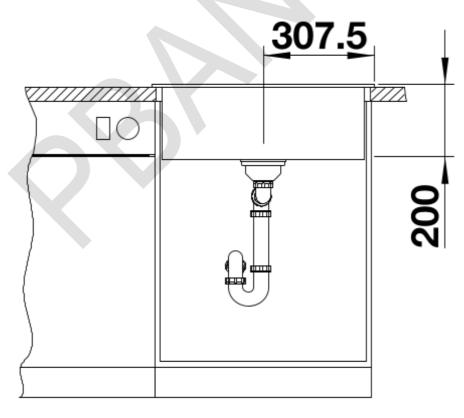

# Product information sheet NAYA 6

Item no. 565.71.930

### **Benefits**



- Generous bowl for multiple works in and around the sink
- Soft internal corners in the bowl for easy cleaning
  Mindful shape that integrates nicely within the kitchen design
- Continuous ledge frames the water area and protects the worktop from water splashes
- Very resistant for daily family use thanks to the qualities of the Silgranit material.

#### Color



Available color: SILGRANIT alu metallic



- Special fixing elements are required for under mount installation.

Scope of supply

- waste kit with space-saving pipe
  3 ½" basket strainer

## Details

Top view









Front view





# Side view