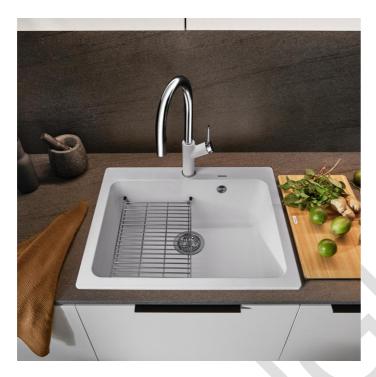

# Product information sheet NAYA 6

Item no. 565.71.730

**Benefits** 

- Generous bowl for multiple works in and around the
- Soft internal corners in the bowl for easy cleaningMindful shape that integrates nicely within the kitchen
- Continuous ledge frames the water area and protects the worktop from water splashes
- Very resistant for daily family use thanks to the qualities of the Silgranit material.