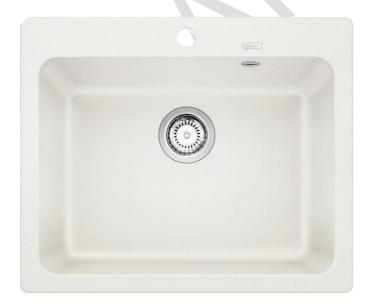

# Product information sheet NAYA 6

Item no. 565.71.730

**Benefits** 



- Generous bowl for multiple works in and around the
- Soft internal corners in the bowl for easy cleaningMindful shape that integrates nicely within the kitchen
- Continuous ledge frames the water area and protects the worktop from water splashes
- Very resistant for daily family use thanks to the qualities of the Silgranit material.

### Color



Available color:

SILGRANIT White



- Special fixing elements are required for under mount installation.

## Scope of supply

- waste kit with space-saving pipe3 ½" basket strainer

#### Details

Top view





# Cut-out



## Front view





# Side view