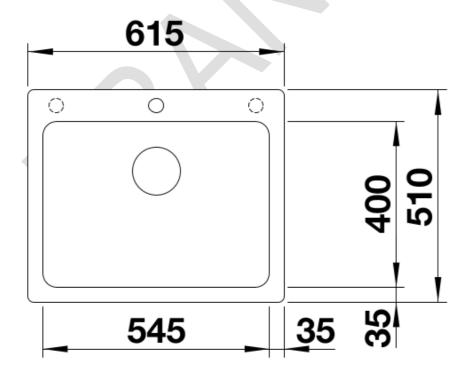

# Product information sheet NAYA 6

Item no. 565.71.730

**Benefits** 



- Generous bowl for multiple works in and around the
- Soft internal corners in the bowl for easy cleaningMindful shape that integrates nicely within the kitchen
- Continuous ledge frames the water area and protects the worktop from water splashes
- Very resistant for daily family use thanks to the qualities of the Silgranit material.

### Color



Available color:

SILGRANIT White



- Special fixing elements are required for under mount installation.

## Scope of supply

- waste kit with space-saving pipe3 ½" basket strainer

#### Details

Top view





# Cut-out



## Front view





# Side view