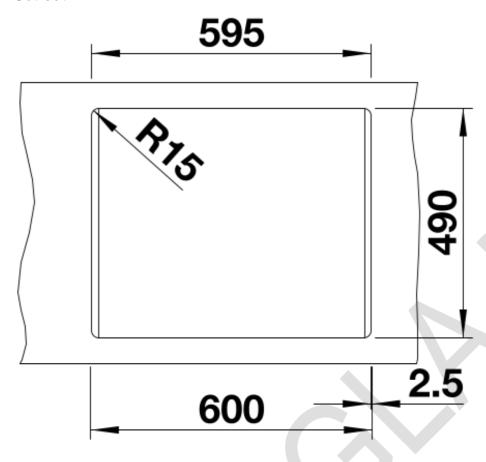

# Product information sheet NAYA 6

Item no. 565.71.730

**Benefits** 



- Generous bowl for multiple works in and around the
- Soft internal corners in the bowl for easy cleaningMindful shape that integrates nicely within the kitchen
- Continuous ledge frames the water area and protects the worktop from water splashes
- Very resistant for daily family use thanks to the qualities of the Silgranit material.

### Color



Available color:

SILGRANIT White



- Special fixing elements are required for under mount installation.

## Scope of supply

- waste kit with space-saving pipe3 ½" basket strainer

#### Details

Top view





# Cut-out



## Front view





# Side view