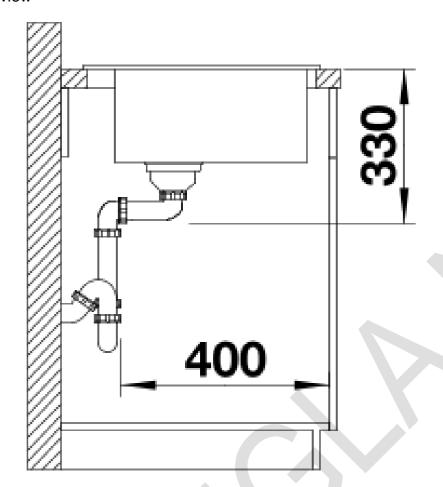

# Product information sheet NAYA 6

Item no. 565.71.730

**Benefits** 



- Generous bowl for multiple works in and around the
- Soft internal corners in the bowl for easy cleaningMindful shape that integrates nicely within the kitchen
- Continuous ledge frames the water area and protects the worktop from water splashes
- Very resistant for daily family use thanks to the qualities of the Silgranit material.

### Color



Available color:

SILGRANIT White



- Special fixing elements are required for under mount installation.

## Scope of supply

- waste kit with space-saving pipe3 ½" basket strainer

#### Details

Top view





# Cut-out



## Front view





# Side view