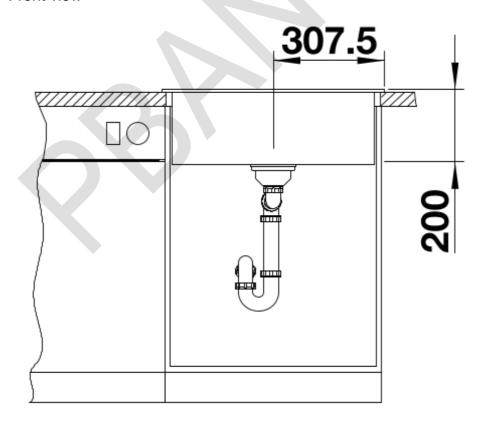

# Product information sheet NAYA 6

Item no. 565.71.730

**Benefits** 



- Generous bowl for multiple works in and around the
- Soft internal corners in the bowl for easy cleaningMindful shape that integrates nicely within the kitchen
- Continuous ledge frames the water area and protects the worktop from water splashes
- Very resistant for daily family use thanks to the qualities of the Silgranit material.

### Color



Available color:

SILGRANIT White



- Special fixing elements are required for under mount installation.

## Scope of supply

- waste kit with space-saving pipe3 ½" basket strainer

#### Details

Top view





# Cut-out



## Front view





# Side view