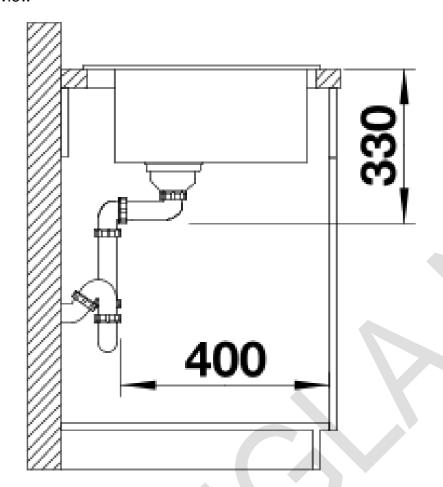

## Product information sheet NAYA 6

Item no. 565.71.830

**Benefits** 



- Generous bowl for multiple works in and around the sink
- Soft internal corners in the bowl for easy cleaning
- Mindful shape that integrates nicely within the kitchen design
- Continuous ledge frames the water area and protects the worktop from water splashes
- Very resistant for daily family use thanks to the qualities of the Silgranit material.

#### Color



Available color:

SILGRANIT Coffee



- Special fixing elements are required for under mount installation.

## Scope of supply

- waste kit with space-saving pipe3 ½" basket strainer

#### Details

Top view





## Cut-out



### Front view





# Side view