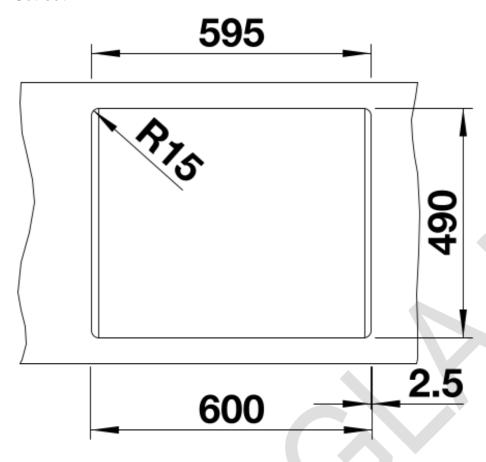

## Product information sheet NAYA 6

Item no. 565.71.830

**Benefits** 



- Generous bowl for multiple works in and around the sink
- Soft internal corners in the bowl for easy cleaning
- Mindful shape that integrates nicely within the kitchen design
- Continuous ledge frames the water area and protects the worktop from water splashes
- Very resistant for daily family use thanks to the qualities of the Silgranit material.

#### Color



Available color:

SILGRANIT Coffee



- Special fixing elements are required for under mount installation.

## Scope of supply

- waste kit with space-saving pipe3 ½" basket strainer

#### Details

Top view





## Cut-out



### Front view





# Side view