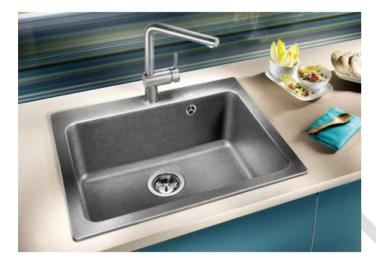

## Product information sheet NAYA 6

Item no. 565.71.830

**Benefits** 

- Generous bowl for multiple works in and around the sink
- Soft internal corners in the bowl for easy cleaning
- Mindful shape that integrates nicely within the kitchen design
- Continuous ledge frames the water area and protects the worktop from water splashes
- Very resistant for daily family use thanks to the qualities of the Silgranit material.

#### Color

Available color:

SILGRANIT Coffee

- Special fixing elements are required for under mount installation.