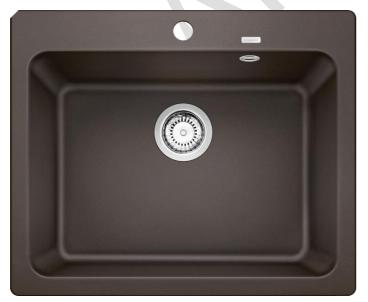

#### Color

Available color:

SILGRANIT Coffee

- Special fixing elements are required for under mount installation.