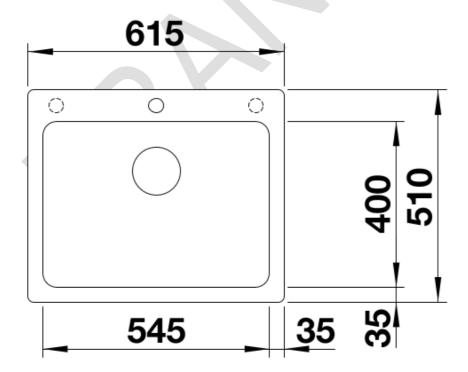

## Product information sheet NAYA 6

Item no. 565.71.830

**Benefits** 



- Generous bowl for multiple works in and around the sink
- Soft internal corners in the bowl for easy cleaning
- Mindful shape that integrates nicely within the kitchen design
- Continuous ledge frames the water area and protects the worktop from water splashes
- Very resistant for daily family use thanks to the qualities of the Silgranit material.

#### Color



Available color:

SILGRANIT Coffee



- Special fixing elements are required for under mount installation.

## Scope of supply

- waste kit with space-saving pipe3 ½" basket strainer

#### Details

Top view





## Cut-out



### Front view





# Side view