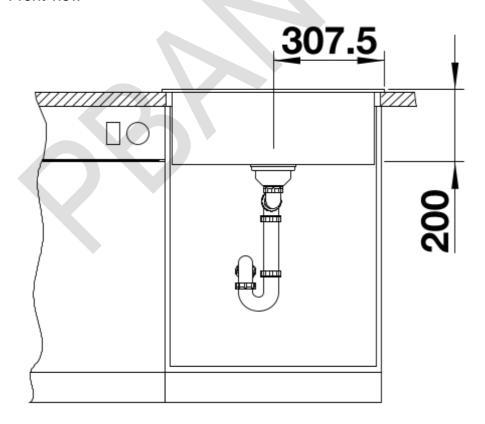

## Product information sheet NAYA 6

Item no. 565.71.830

**Benefits** 



- Generous bowl for multiple works in and around the sink
- Soft internal corners in the bowl for easy cleaning
- Mindful shape that integrates nicely within the kitchen design
- Continuous ledge frames the water area and protects the worktop from water splashes
- Very resistant for daily family use thanks to the qualities of the Silgranit material.

#### Color



Available color:

SILGRANIT Coffee



- Special fixing elements are required for under mount installation.

## Scope of supply

- waste kit with space-saving pipe3 ½" basket strainer

#### Details

Top view





## Cut-out



### Front view





# Side view