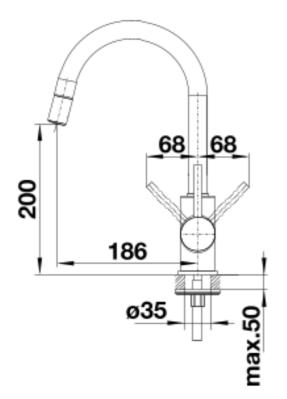

### Color

Available color: SILGRANIT-Look coffee

- 360° swivel spout for greater reach
- Ø 35 mm tap hole required
- With ceramic disk cartridge
- Flexible connector pipes, 350 mm long and 3/6" nut for particularly easy installation
- Nylon-sheathed spray hose
- Patented jet regulator for markedly reduced scaling
- Stabilization plate to increase the stability of the tap when fitted in stainless steel sinks
- With non-return valve and thus guaranteed against reflux in accordance with EN 1717
- LGA approved
- DVGW approved

### Details