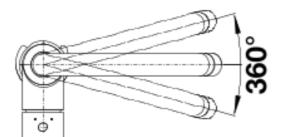

### Color

Available color: SILGRANIT-Look coffee

- 360° swivel spout for greater reach
- Ø 35 mm tap hole required
- With ceramic disk cartridge
- Flexible connector pipes, 350 mm long and 3/6" nut for particularly easy installation
- Nylon-sheathed spray hose
- Patented jet regulator for markedly reduced scaling
- Stabilization plate to increase the stability of the tap when fitted in stainless steel sinks
- With non-return valve and thus guaranteed against reflux in accordance with EN 1717
- LGA approved
- DVGW approved

#### Swivel range

Side view hand gear 2D