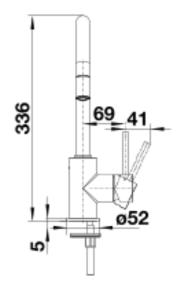

### Color

Available color: SILGRANIT-Look coffee

- 360° swivel spout for greater reach
- Ø 35 mm tap hole required
- With ceramic disk cartridge
- Flexible connector pipes, 350 mm long and 3/6" nut for particularly easy installation
- Nylon-sheathed spray hose
- Patented jet regulator for markedly reduced scaling
- Stabilization plate to increase the stability of the tap when fitted in stainless steel sinks
- With non-return valve and thus guaranteed against reflux in accordance with EN 1717
- LGA approved
- DVGW approved

### Details