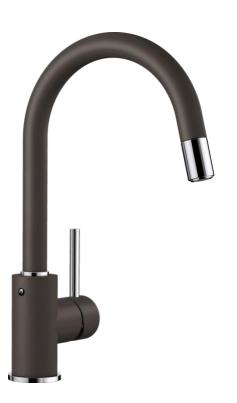

# Product information sheet MIDA-S

Item no. 569.10.800

## Benefits

Gently rounded spout on a slender body

- For the easy filling of tall pots and vases
- Especially suitable for compact sinks
- Enlarged working radius thanks to the 360° swivel spout
- Pull-down spray hose for added reach
- Color version in perfect coordination with colored SILGRANIT sinks and bowls

### Color

Available color: SILGRANIT-Look coffee

- 360° swivel spout for greater reach
- Ø 35 mm tap hole required
- With ceramic disk cartridge
- Flexible connector pipes, 350 mm long and 3/6" nut for particularly easy installation
- Nylon-sheathed spray hose
- Patented jet regulator for markedly reduced scaling
- Stabilization plate to increase the stability of the tap when fitted in stainless steel sinks
- With non-return valve and thus guaranteed against reflux in accordance with EN 1717
- LGA approved
- DVGW approved