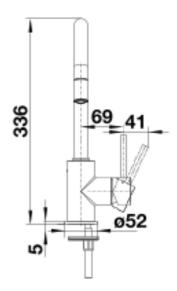

the easy filling of tall pots and vases
- Especially suitable for compact sinks
- Enlarged working radius thanks to the 360° swivel spout
- Pull-down spray hose for added reachColor version in perfect coordination with colored SILGRANIT sinks and bowls

Color



Available color: SILGRANIT-Look White

- 360° swivel spout for greater reach
- Ø 35 mm tap hole required
- With ceramic disk cartridge
- Flexible connector pipes, 350 mm long and 3/8" nut for particularly easy installation
- Nylon-sheathed spray hose
- Patented jet regulator for markedly reduced scaling
- Stabilization plate to increase the stability of the tap when fitted in stainless steel sinks
- With non-return valve and thus guaranteed against reflux in accordance with EN 1717
- LGA approved
- DVGW approved

## **Details**





## Side view hand gear 2D