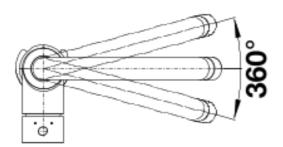

Color

Available color: SILGRANIT-Look White

- 360° swivel spout for greater reach
- Ø 35 mm tap hole required
- With ceramic disk cartridge
- Flexible connector pipes, 350 mm long and 3/8" nut for particularly easy installation
- Nylon-sheathed spray hose
- Patented jet regulator for markedly reduced scaling
- Stabilization plate to increase the stability of the tap when fitted in stainless steel sinks
- With non-return valve and thus guaranteed against reflux in accordance with EN 1717
- LGA approved
- DVGW approved

## **Details**