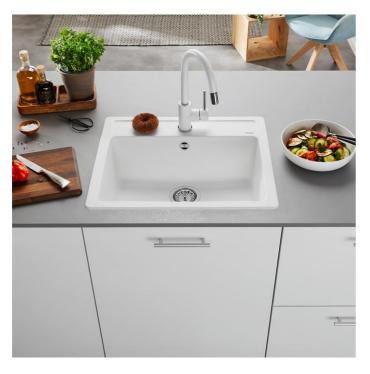

## Product information sheet MIDA-S

Item no. 569.10.700

**Benefits** 

Gently rounded spout on a slender body

- For the easy filling of tall pots and vases
- Especially suitable for compact sinks
- Enlarged working radius thanks to the 360° swivel spout
- Pull-down spray hose for added reachColor version in perfect coordination with colored SILGRANIT sinks and bowls

Color

Available color: SILGRANIT-Look White

- 360° swivel spout for greater reach
- Ø 35 mm tap hole required
- With ceramic disk cartridge
- Flexible connector pipes, 350 mm long and 3/8" nut for particularly easy installation
- Nylon-sheathed spray hose
- Patented jet regulator for markedly reduced scaling
- Stabilization plate to increase the stability of the tap when fitted in stainless steel sinks
- With non-return valve and thus guaranteed against reflux in accordance with EN 1717
- LGA approved
- DVGW approved