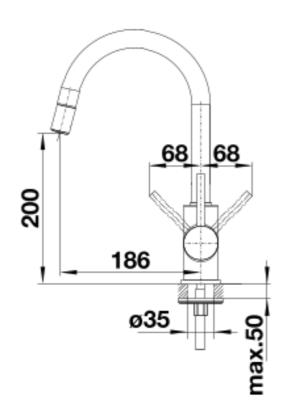

Color

Available color: SILGRANIT-Look White

- 360° swivel spout for greater reach
- Ø 35 mm tap hole required
- With ceramic disk cartridge
- Flexible connector pipes, 350 mm long and 3/8" nut for particularly easy installation
- Nylon-sheathed spray hose
- Patented jet regulator for markedly reduced scaling
- Stabilization plate to increase the stability of the tap when fitted in stainless steel sinks
- With non-return valve and thus guaranteed against reflux in accordance with EN 1717
- LGA approved
- DVGW approved

## Side view hand gear 2D