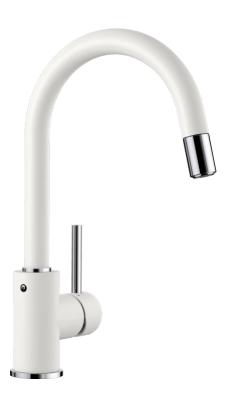

## Product information sheet MIDA-S

Item no. 569.10.700

**Benefits** 

Gently rounded spout on a slender body

- For the easy filling of tall pots and vases
- Especially suitable for compact sinks
- Enlarged working radius thanks to the 360° swivel spout
- Pull-down spray hose for added reachColor version in perfect coordination with colored SILGRANIT sinks and bowls

Color

Available color: SILGRANIT-Look White

- 360° swivel spout for greater reach
- Ø 35 mm tap hole required
- With ceramic disk cartridge
- Flexible connector pipes, 350 mm long and 3/8" nut for particularly easy installation
- Nylon-sheathed spray hose
- Patented jet regulator for markedly reduced scaling
- Stabilization plate to increase the stability of the tap when fitted in stainless steel sinks
- With non-return valve and thus guaranteed against reflux in accordance with EN 1717
- LGA approved
- DVGW approved