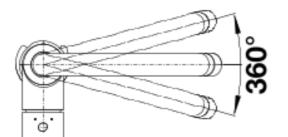

filling of tall pots and vases
- Especially suitable for compact sinks
- Enlarged working radius thanks to the 360° swivel spout
- Pull-down spray hose for added reach
- Color version in perfect coordination with colored SILGRANIT sinks and bowls

## Color



Available color: SILGRANIT-Look Alu Mettalic

- 360° swivel spout for greater reach
- Ø 35 mm tap hole required
- With ceramic disk cartridge
- Flexible connector pipes, 350 mm long and 3/6" nut for particularly easy installation
- Nylon-sheathed spray hose
- Patented jet regulator for markedly reduced scaling
- Stabilization plate to increase the stability of the tap when fitted in stainless steel sinks
- With non-return valve and thus guaranteed against reflux in accordance with EN 1717
- LGA approved
- DVGW approved

#### Details



#### Swivel range



Side view hand gear 2D