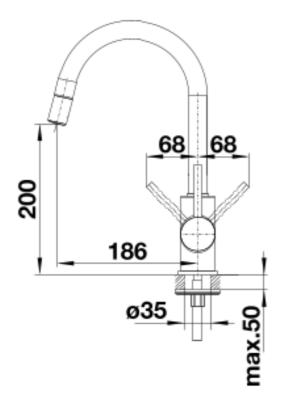

## Color

Available color: SILGRANIT-Look Alu Mettalic

- 360° swivel spout for greater reach
- Ø 35 mm tap hole required
- With ceramic disk cartridge
- Flexible connector pipes, 350 mm long and 3/6" nut for particularly easy installation
- Nylon-sheathed spray hose
- Patented jet regulator for markedly reduced scaling
- Stabilization plate to increase the stability of the tap when fitted in stainless steel sinks
- With non-return valve and thus guaranteed against reflux in accordance with EN 1717
- LGA approved
- DVGW approved

#### Details

#### Swivel range

Side view hand gear 2D