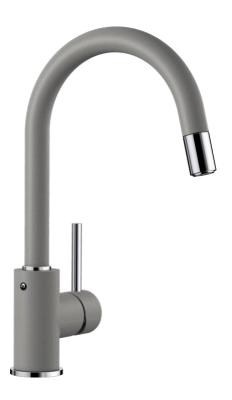

# Product information sheet MIDA-S

Item no. 569.10.900

## Benefits

Gently rounded spout on a slender body

- For the easy filling of tall pots and vases
- Especially suitable for compact sinks
- Enlarged working radius thanks to the 360° swivel spout
- Pull-down spray hose for added reach
- Color version in perfect coordination with colored SILGRANIT sinks and bowls

## Color

Available color: SILGRANIT-Look Alu Mettalic

- 360° swivel spout for greater reach
- Ø 35 mm tap hole required
- With ceramic disk cartridge
- Flexible connector pipes, 350 mm long and 3/6" nut for particularly easy installation
- Nylon-sheathed spray hose
- Patented jet regulator for markedly reduced scaling
- Stabilization plate to increase the stability of the tap when fitted in stainless steel sinks
- With non-return valve and thus guaranteed against reflux in accordance with EN 1717
- LGA approved
- DVGW approved