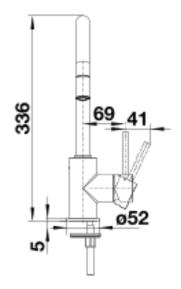

and vases
- Especially suitable for compact sinks
- Enlarged working radius thanks to the 360° swivel spout
- Pull-down spray hose for added reach
- Color version in perfect coordination with colored SILGRANIT sinks and bowls

## Color



Available color: SILGRANIT-Look Alu Mettalic

- 360° swivel spout for greater reach
- Ø 35 mm tap hole required
- With ceramic disk cartridge
- Flexible connector pipes, 350 mm long and 3/6" nut for particularly easy installation
- Nylon-sheathed spray hose
- Patented jet regulator for markedly reduced scaling
- Stabilization plate to increase the stability of the tap when fitted in stainless steel sinks
- With non-return valve and thus guaranteed against reflux in accordance with EN 1717
- LGA approved
- DVGW approved

#### Details



#### Swivel range



Side view hand gear 2D