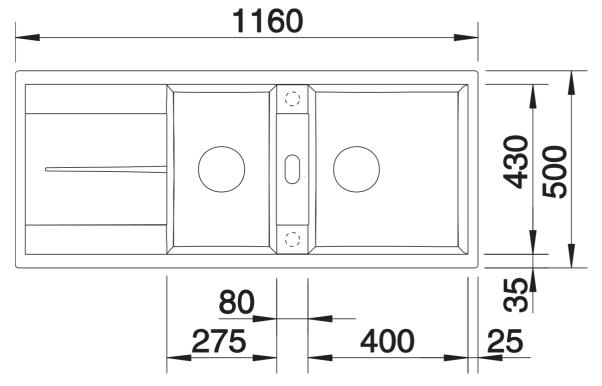

fit set for drain remote control is optionally available.</li> <li>Special fixing elements are required for under mount installation.</li> </ul> |
| Scope of supply                                                                                                                                                |
| - waste kit with space-saving pipe - 2 x 3 ½" basket strainer                                                                                                  |
| Details                                                                                                                                                        |
|                                                                                                                                                                |



Top view



Cut-out



Front view



Side view