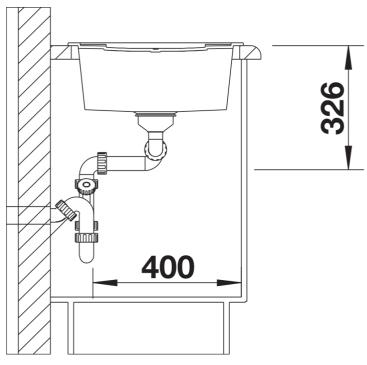

## Colours

Available color: Coffee

SILGRANIT anthracite

| Planning information                                                                                                                                           |
|----------------------------------------------------------------------------------------------------------------------------------------------------------------|
| <ul> <li>Retrofit set for drain remote control is optionally available.</li> <li>Special fixing elements are required for under mount installation.</li> </ul> |
| Scope of supply                                                                                                                                                |
| - waste kit with space-saving pipe - 2 x 3 ½" basket strainer                                                                                                  |
| Details                                                                                                                                                        |
|                                                                                                                                                                |

Top view

Cut-out

Front view

Side view