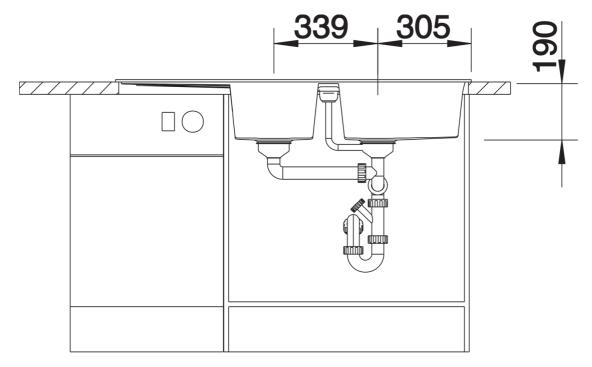

## Colours

Available color: Coffee

SILGRANIT anthracite

| Planning information                                                                                                                                           |
|----------------------------------------------------------------------------------------------------------------------------------------------------------------|
| <ul> <li>Retrofit set for drain remote control is optionally available.</li> <li>Special fixing elements are required for under mount installation.</li> </ul> |
| Scope of supply                                                                                                                                                |
| - waste kit with space-saving pipe - 2 x 3 ½" basket strainer                                                                                                  |
| Details                                                                                                                                                        |
|                                                                                                                                                                |

Top view

Cut-out

Front view

Side view