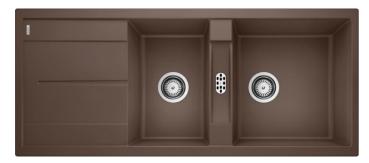

## Colours

Available color: Coffee

SILGRANIT anthracite

| Planning information                                                                                                                                           |
|----------------------------------------------------------------------------------------------------------------------------------------------------------------|
| <ul> <li>Retrofit set for drain remote control is optionally available.</li> <li>Special fixing elements are required for under mount installation.</li> </ul> |
| Scope of supply                                                                                                                                                |
| - waste kit with space-saving pipe - 2 x 3 ½" basket strainer                                                                                                  |
| Details                                                                                                                                                        |
|                                                                                                                                                                |