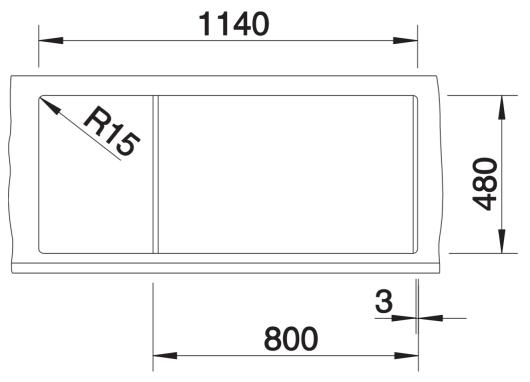

drain remote control is optionally available.</li> <li>Special fixing elements are required for under mount installation.</li> </ul> |
| Scope of supply                                                                                                                                                |
| - waste kit with space-saving pipe - 2 x 3 ½" basket strainer                                                                                                  |
| Details                                                                                                                                                        |
|                                                                                                                                                                |



Top view



Cut-out



Front view



Side view