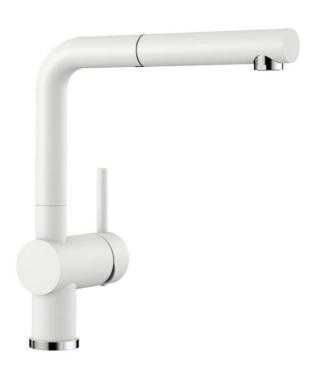

## Product information sheet LINUS-S

Item no. 565.68.750

**Benefits** 

- Minimalist design
- Extendable spray head
- High quality metal spray
- High spout for easy filling of large pans and vases

## Colors

Available color:

SILGRANIT-LOOK white

| Planning information                                                                                                                                                                                                                                                                                                                                                                                                                                                                                                                                                                                          |
|---------------------------------------------------------------------------------------------------------------------------------------------------------------------------------------------------------------------------------------------------------------------------------------------------------------------------------------------------------------------------------------------------------------------------------------------------------------------------------------------------------------------------------------------------------------------------------------------------------------|
| - For ND version with flow rate control to protect the boiler.                                                                                                                                                                                                                                                                                                                                                                                                                                                                                                                                                |
| Scope of supply                                                                                                                                                                                                                                                                                                                                                                                                                                                                                                                                                                                               |
| <ul> <li>Single-lever mixer tap</li> <li>140° swivel spout for greater reach</li> <li>Ø 35 mm tap hole required</li> <li>With ceramic disk cartridge</li> <li>Metal-sheathed spray hose</li> <li>Flexible connector pipes, 450 mm long and ¾" nut for particularly easy installation</li> <li>Patented jet regulator for markedly reduced scaling</li> <li>Stabilization plate to increase the stability of the tap when fitted in stainless steel sinks</li> <li>With non-return valve and thus guaranteed against reflux in accordance with EN 1717</li> <li>LGA approved</li> <li>DVGW approved</li> </ul> |
| Details                                                                                                                                                                                                                                                                                                                                                                                                                                                                                                                                                                                                       |
|                                                                                                                                                                                                                                                                                                                                                                                                                                                                                                                                                                                                               |