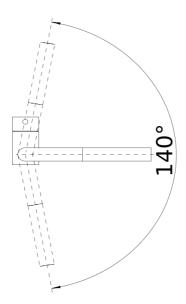

|
|                                                                                                                                                                                                                                                                                                                                                                                                                                                                                                                                                                                                               |



Swivel range



Side view hand gear 2D



Side view