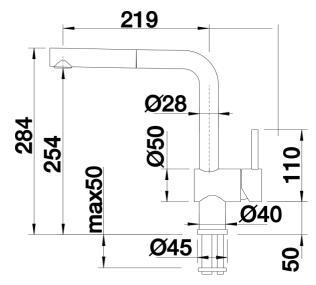

Extendable spray head
- High quality metal spray
- High spout for easy filling of large pans and vases

## Colors



Available color: SILGRANIT-LOOK alu metallic - For ND version with flow rate control to protect the boiler.

Scope of supply

- Single-lever mixer tap
- 140° swivel spout for greater reach
- Ø 35 mm tap hole required
- With ceramic disk cartridge
- Metal-sheathed spray hose
- Flexible connector pipes, 450 mm long and 3/6" nut for particularly easy installation
- Patented jet regulator for markedly reduced scaling
- Stabilization plate to increase the stability of the tap when fitted in stainless steel sinks
- With non-return valve and thus guaranteed against reflux in accordance with EN 1717
- LGA approved
- DVGW approved

Details



Swivel range



Side view hand gear 2D



Side view