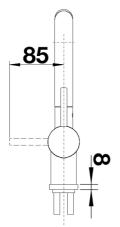

*



- Minimalist design
  Extendable spray head
- High quality metal spray
- High spout for easy filling of large pans and vases

## Colors



Available color: SILGRANIT-LOOK alu metallic - For ND version with flow rate control to protect the boiler.

Scope of supply

- Single-lever mixer tap
- 140° swivel spout for greater reach
- Ø 35 mm tap hole required
- With ceramic disk cartridge
- Metal-sheathed spray hose
- Flexible connector pipes, 450 mm long and 3/6" nut for particularly easy installation
- Patented jet regulator for markedly reduced scaling
- Stabilization plate to increase the stability of the tap when fitted in stainless steel sinks
- With non-return valve and thus guaranteed against reflux in accordance with EN 1717
- LGA approved
- DVGW approved

Details



Swivel range



Side view hand gear 2D



Side view