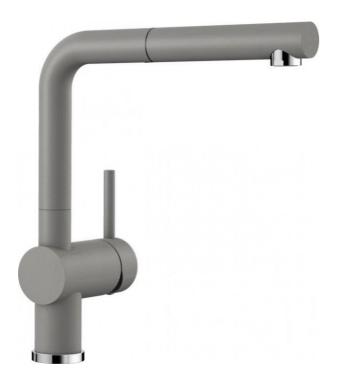

## Product information sheet LINUS-S

Item no. 565.68.950

## **Benefits**

- Minimalist design
  Extendable spray head
- High quality metal spray
- High spout for easy filling of large pans and vases

## Colors

Available color: SILGRANIT-LOOK alu metallic - For ND version with flow rate control to protect the boiler.

Scope of supply

- Single-lever mixer tap
- 140° swivel spout for greater reach
- Ø 35 mm tap hole required
- With ceramic disk cartridge
- Metal-sheathed spray hose
- Flexible connector pipes, 450 mm long and 3/6" nut for particularly easy installation
- Patented jet regulator for markedly reduced scaling
- Stabilization plate to increase the stability of the tap when fitted in stainless steel sinks
- With non-return valve and thus guaranteed against reflux in accordance with EN 1717
- LGA approved
- DVGW approved