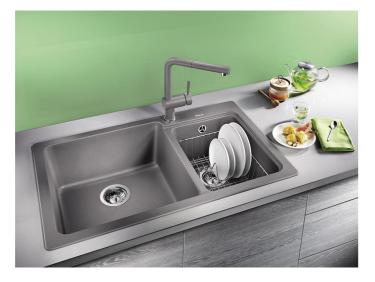

## Product information sheet LINUS-S

Item no. 565.68.950

## **Benefits**

- Minimalist design
  Extendable spray head
- High quality metal spray
- High spout for easy filling of large pans and vases

## Colors

Available color: SILGRANIT-LOOK alu metallic - For ND version with flow rate control to protect the boiler.

Scope of supply

- Single-lever mixer tap
- 140° swivel spout for greater reach
- Ø 35 mm tap hole required
- With ceramic disk cartridge
- Metal-sheathed spray hose
- Flexible connector pipes, 450 mm long and 3/6" nut for particularly easy installation
- Patented jet regulator for markedly reduced scaling
- Stabilization plate to increase the stability of the tap when fitted in stainless steel sinks
- With non-return valve and thus guaranteed against reflux in accordance with EN 1717
- LGA approved
- DVGW approved