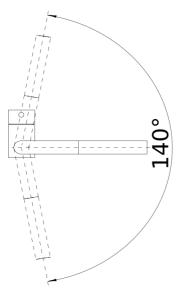

## Colors

Available color: SILGRANIT-LOOK alu metallic - For ND version with flow rate control to protect the boiler.

Scope of supply

- Single-lever mixer tap
- 140° swivel spout for greater reach
- Ø 35 mm tap hole required
- With ceramic disk cartridge
- Metal-sheathed spray hose
- Flexible connector pipes, 450 mm long and 3/6" nut for particularly easy installation
- Patented jet regulator for markedly reduced scaling
- Stabilization plate to increase the stability of the tap when fitted in stainless steel sinks
- With non-return valve and thus guaranteed against reflux in accordance with EN 1717
- LGA approved
- DVGW approved

Details

Swivel range

Side view hand gear 2D

Side view