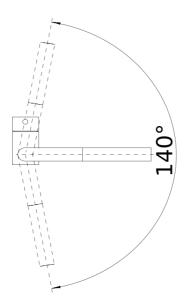

## Colors

Available color:

SILGRANIT-LOOK coffee

| Planning information                                                                                                                                                                                                                                                                                                                                                                                                                                                                                                                                                                                          |
|---------------------------------------------------------------------------------------------------------------------------------------------------------------------------------------------------------------------------------------------------------------------------------------------------------------------------------------------------------------------------------------------------------------------------------------------------------------------------------------------------------------------------------------------------------------------------------------------------------------|
| - For ND version with flow rate control to protect the boiler.                                                                                                                                                                                                                                                                                                                                                                                                                                                                                                                                                |
| Scope of supply                                                                                                                                                                                                                                                                                                                                                                                                                                                                                                                                                                                               |
| <ul> <li>Single-lever mixer tap</li> <li>140° swivel spout for greater reach</li> <li>Ø 35 mm tap hole required</li> <li>With ceramic disk cartridge</li> <li>Metal-sheathed spray hose</li> <li>Flexible connector pipes, 450 mm long and ¾" nut for particularly easy installation</li> <li>Patented jet regulator for markedly reduced scaling</li> <li>Stabilization plate to increase the stability of the tap when fitted in stainless steel sinks</li> <li>With non-return valve and thus guaranteed against reflux in accordance with EN 1717</li> <li>LGA approved</li> <li>DVGW approved</li> </ul> |
| Details                                                                                                                                                                                                                                                                                                                                                                                                                                                                                                                                                                                                       |
|                                                                                                                                                                                                                                                                                                                                                                                                                                                                                                                                                                                                               |

Swivel range

Side view hand gear 2D

Side view