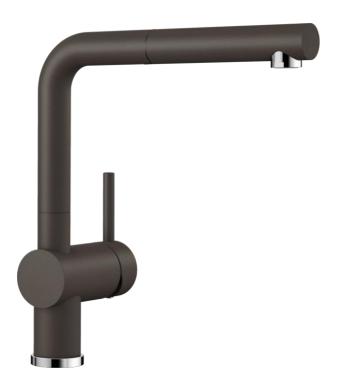

## Product information sheet LINUS-S

Item no. 565.68.450

**Benefits** 

- Minimalist designExtendable spray head
- High quality metal spray
- High spout for easy filling of large pans and vases

## Colors

Available color:

SILGRANIT-LOOK coffee

| Planning information                                                                                                                                                                                                                                                                                                                                                                                                                                                                                                                                                                                          |
|---------------------------------------------------------------------------------------------------------------------------------------------------------------------------------------------------------------------------------------------------------------------------------------------------------------------------------------------------------------------------------------------------------------------------------------------------------------------------------------------------------------------------------------------------------------------------------------------------------------|
| - For ND version with flow rate control to protect the boiler.                                                                                                                                                                                                                                                                                                                                                                                                                                                                                                                                                |
| Scope of supply                                                                                                                                                                                                                                                                                                                                                                                                                                                                                                                                                                                               |
| <ul> <li>Single-lever mixer tap</li> <li>140° swivel spout for greater reach</li> <li>Ø 35 mm tap hole required</li> <li>With ceramic disk cartridge</li> <li>Metal-sheathed spray hose</li> <li>Flexible connector pipes, 450 mm long and ¾" nut for particularly easy installation</li> <li>Patented jet regulator for markedly reduced scaling</li> <li>Stabilization plate to increase the stability of the tap when fitted in stainless steel sinks</li> <li>With non-return valve and thus guaranteed against reflux in accordance with EN 1717</li> <li>LGA approved</li> <li>DVGW approved</li> </ul> |
| Details                                                                                                                                                                                                                                                                                                                                                                                                                                                                                                                                                                                                       |
|                                                                                                                                                                                                                                                                                                                                                                                                                                                                                                                                                                                                               |