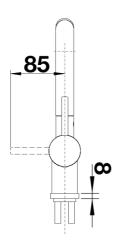

|
|                                                                                                                                                                                                                                                                                                                                                                                                                                                                                                                                                                                                               |



Swivel range



Side view hand gear 2D



Side view