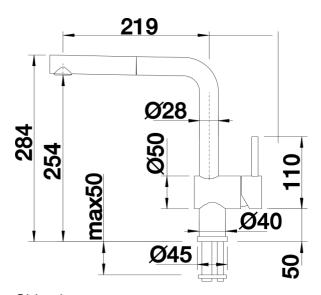

|
|                                                                                                                                                                                                                                                                                                                                                                                                                                                                                                                                                                                                               |



Swivel range



Side view hand gear 2D



Side view